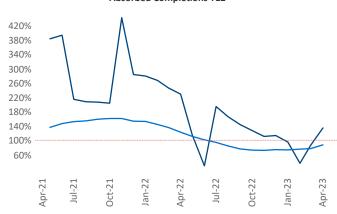

New lease asking **rents** are at \$909, up 4.7% ▲ from the previous year placing Lubbock at 54th overall in year-over-year rent growth.

Multifamily housing **demand** has been positive with **729** ▲ net units absorbed over the past twelve months. This is up **301** ▲ units from the previous year's gain of **428** ▲ absorbed units.