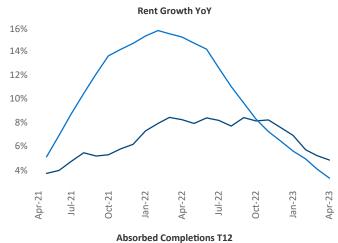

New lease asking **rents** are at \$909, up 4.7% ▲ from the previous year placing Lubbock at 54th overall in year-over-year rent growth.

Multifamily housing **demand** has been positive with **729** ▲ net units absorbed over the past twelve months. This is up **301** ▲ units from the previous year's gain of **428** ▲ absorbed units.