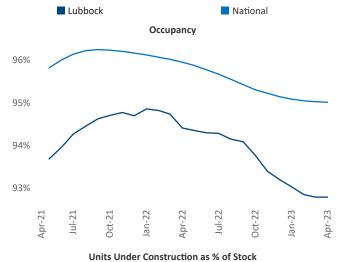

<u>Jeff.Adler@yardi.com</u> Razvan Cimpean SEO Engineer Razvan-I.Cimpean@yardi.com Lubbock April 2023



**Lubbock** is the **110th** largest multifamily market with **21,476** completed units and **3,224** units in development, **217** of which have already broken ground.

New lease asking **rents** are at \$909, up 4.7% ▲ from the previous year placing Lubbock at 54th overall in year-over-year rent growth.

Multifamily housing **demand** has been positive with **729** ▲ net units absorbed over the past twelve months. This is up **301** ▲ units from the previous year's gain of **428** ▲ absorbed units.

**Employment** in Lubbock has grown by **2.0%** ▲ over the past 12 months, while hourly wages have fallen by **-6.9%** ▼ YoY to **\$22.24** according to the *Bureau of Labor Statistics*.









## **DISCLAIMER**

ALTHOUGH EVERY EFFORT IS MADE TO ENSURE THE ACCURACY, TIMELINESS AND COMPLETENESS OF THE INFORMATION PROVIDED IN THIS PUBLICATION, THE INFORMATION IS PROVIDED "AS IS" AND YARDI MATRIX DOES NOT GUARANTEE, WARRANT, REPRESENT OR UNDERTAKE THAT THE INFORMATION PROVIDED IS CORRECT, ACCURATE, CURRENT OR COMPLETE. YARDI MATRIX IS NOT LIABLE FOR ANY LOSS, CLAIM, OR DEMAND ARISING DIRECTLY OR INDIRECTLY FROM ANY USE OR RELIANCE UPON THE INFORMATION CONTAINED HEREIN.

## **COPYRIGHT NOTICE**

This document, publication and/or presentation (collectively, 'document') is protected by copyright, trademark and other intellectual property laws. Use of this document is subject to the terms and conditions of Yardi Systems, Inc. dba Yardi Matrix's Terms of Use <a href="http://www.y