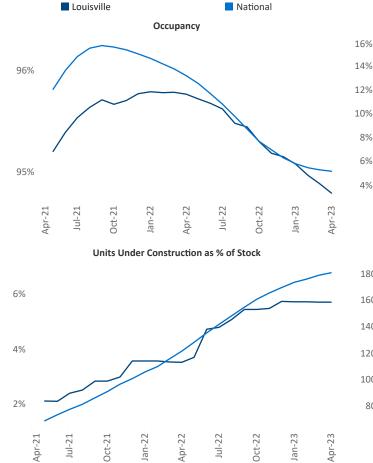

New lease asking **rents** are at **\$1,135**, up **5.2%** from the previous year placing Louisville at **46th** overall in year-over-year rent growth.

Multifamily housing **demand** has been positive with **1,127**▲ net units absorbed over the past twelve months. This is down -**3,026**▼ units from the previous year's gain of **4,153**▲ absorbed units.