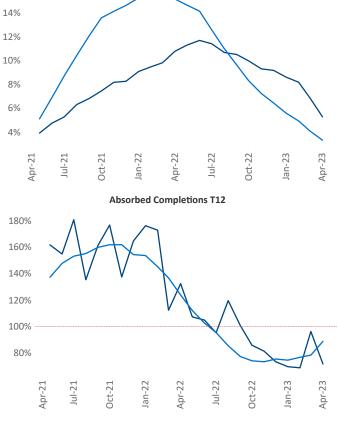

New lease asking **rents** are at **\$1,135**, up **5.2%** from the previous year placing Louisville at **46th** overall in year-over-year rent growth.

Multifamily housing **demand** has been positive with **1,127**▲ net units absorbed over the past twelve months. This is down -**3,026**▼ units from the previous year's gain of **4,153**▲ absorbed units.