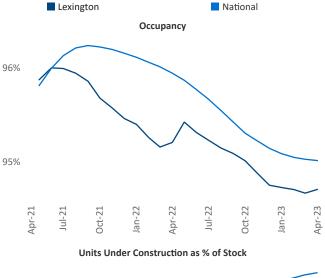

New lease asking **rents** are at \$1,084, up 5.0% ▲ from the previous year placing Lexington at 49th overall in year-over-year rent growth.

Multifamily housing **demand** has been positive with **568** ▲ net units absorbed over the past twelve months. This is up **458** ▲ units from the previous year's gain of **110** ▲ absorbed units.