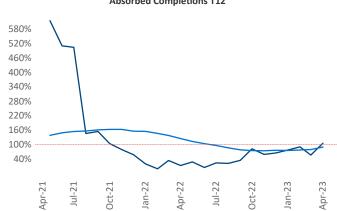

New lease asking **rents** are at \$1,084, up 5.0% ▲ from the previous year placing Lexington at 49th overall in year-over-year rent growth.

Multifamily housing **demand** has been positive with **568** ▲ net units absorbed over the past twelve months. This is up **458** ▲ units from the previous year's gain of **110** ▲ absorbed units.