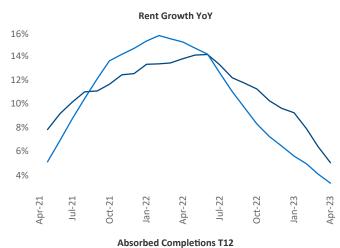

New lease asking **rents** are at \$1,084, up 5.0% ▲ from the previous year placing Lexington at 49th overall in year-over-year rent growth.

Multifamily housing **demand** has been positive with **568** ▲ net units absorbed over the past twelve months. This is up **458** ▲ units from the previous year's gain of **110** ▲ absorbed units.