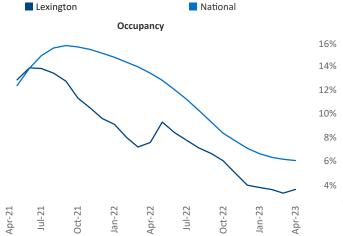

New lease asking **rents** are at **\$1,084**, up **5.0%** ▲ from the previous year placing Lexington at **49th** overall in year-over-year rent growth.

Multifamily housing **demand** has been positive with **568** ▲ net units absorbed over the past twelve months. This is up **458** ▲ units from the previous year's gain of **110** ▲ absorbed units.