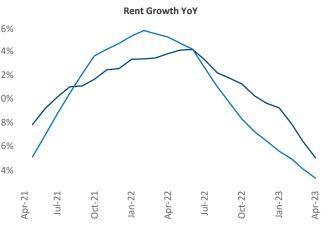

New lease asking **rents** are at **\$1,084**, up **5.0%** ▲ from the previous year placing Lexington at **49th** overall in year-over-year rent growth.

Multifamily housing **demand** has been positive with **568** ▲ net units absorbed over the past twelve months. This is up **458** ▲ units from the previous year's gain of **110** ▲ absorbed units.