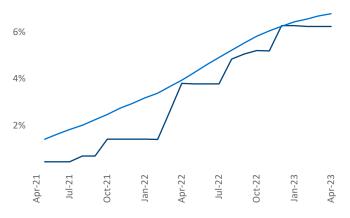

> Lexington April 2023

**Lexington** is the **87th** largest multifamily market with **37,111** completed units and **5,942** units in development, **2,316** of which have already broken ground.

New lease asking **rents** are at **\$1,084**, up **5.0%** ▲ from the previous year placing Lexington at **49th** overall in year-over-year rent growth.

Multifamily housing **demand** has been positive with **568** ▲ net units absorbed over the past twelve months. This is up **458** ▲ units from the previous year's gain of **110** ▲ absorbed units.

**Employment** in Lexington has grown by **3.5%** ▲ over the past 12 months, while hourly wages have fallen by **-1.2%** ▼ YoY to **\$27.07** according to the *Bureau of Labor Statistics*.



Annville

London

Units Under Construction as % of Stock