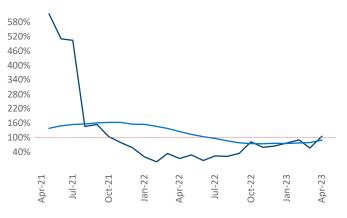

ngton April 2023

**Lexington** is the **87th** largest multifamily market with **37,111** completed units and **5,942** units in development, **2,316** of which have already broken ground.

New lease asking **rents** are at **\$1,084**, up **5.0%** ▲ from the previous year placing Lexington at **49th** overall in year-over-year rent growth.

Multifamily housing **demand** has been positive with **568** ▲ net units absorbed over the past twelve months. This is up **458** ▲ units from the previous year's gain of **110** ▲ absorbed units.

**Employment** in Lexington has grown by **3.5%** ▲ over the past 12 months, while hourly wages have fallen by **-1.2%** ▼ YoY to **\$27.07** according to the *Bureau of Labor Statistics*.



Annville

London

Units Under Construction as % of Stock