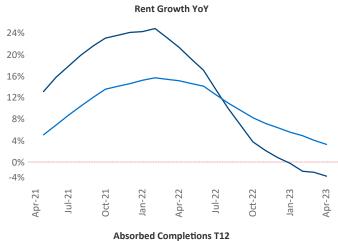

New lease asking **rents** are at \$1,469, down -2.6% ▼ from the previous year placing Las Vegas at 119th overall in year-over-year rent growth.

Multifamily housing **demand** has been positive with **129** ▲ net units absorbed over the past twelve months. This is down **-481** ▼ units from the previous year's gain of **610** ▲ absorbed units.