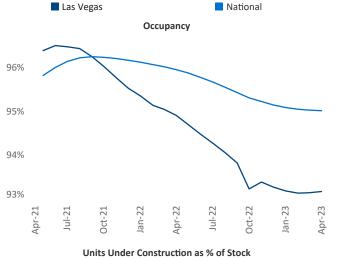

eff Adler Vice President Jeff.Adler@yardi.com Razvan Cimpean SEO Engineer Razvan-I.Cimpean@yardi.com Las Vegas April 2023



Las Vegas is the 28th largest multifamily market with 181,615 completed units and 29,598 units in development, 9,527 of which have already broken ground.

New lease asking **rents** are at \$1,469, down -2.6% ▼ from the previous year placing Las Vegas at 119th overall in year-over-year rent growth.

Multifamily housing **demand** has been positive with **129** ▲ net units absorbed over the past twelve months. This is down **-481** ▼ units from the previous year's gain of **610** ▲ absorbed units.

Employment in Las Vegas has grown by 4.9% ▲ over the past 12 months, while hourly wages have risen by 3.7% ▲ YoY to \$28.84 according to the *Bureau of Labor Statistics*.









## **DISCLAIMER**

ALTHOUGH EVERY EFFORT IS MADE TO ENSURE THE ACCURACY, TIMELINESS AND COMPLETENESS OF THE INFORMATION PROVIDED IN THIS PUBLICATION, THE INFORMATION IS PROVIDED "AS IS" AND YARDI MATRIX DOES NOT GUARANTEE, WARRANT, REPRESENT OR UNDERTAKE THAT THE INFORMATION PROVIDED IS CORRECT, ACCURATE, CURRENT OR COMPLETE. YARDI MATRIX IS NOT LIABLE FOR ANY LOSS, CLAIM, OR DEMAND ARISING DIRECTLY OR INDIRECTLY FROM ANY USE OR RELIANCE UPON THE INFORMATION CONTAINED HEREIN.

## **COPYRIGHT NOTICE**

This document, publication and/or presentation (collectively, 'document') is protected by copyright, trademark and other intellectual property laws. Use of this document is subject to the terms and conditions of Yardi Systems, Inc. dba Yardi Matrix's Terms of Use <a href="http://www.y