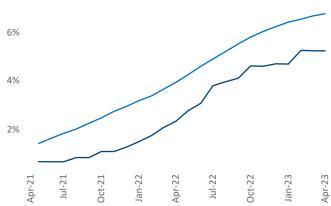

Employment in Las Vegas has grown by 4.9% ▲ over the past 12 months, while hourly wages have risen by 3.7% ▲ YoY to \$28.84 according to the *Bureau of Labor Statistics*.