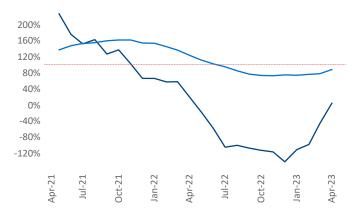

New lease asking **rents** are at \$1,469, down -2.6% ▼ from the previous year placing Las Vegas at 119th overall in year-over-year rent growth.

Multifamily housing **demand** has been positive with **129** ▲ net units absorbed over the past twelve months. This is down **-481** ▼ units from the previous year's gain of **610** ▲ absorbed units.