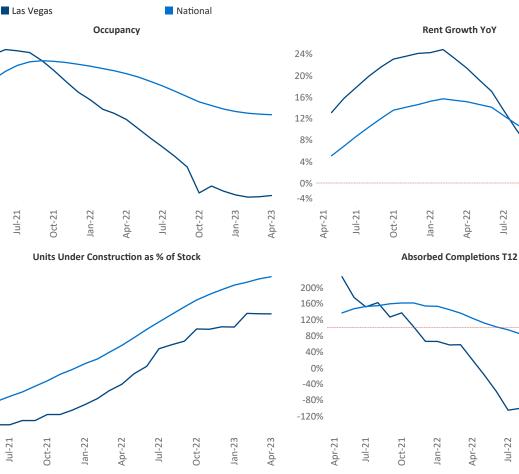

New lease asking **rents** are at **\$1,469**, down -2.6%▼ from the previous year placing Las Vegas at 119th overall in year-over-year rent growth.

Multifamily housing demand has been positive with 129 net units absorbed over the past twelve months. This is down -481 V units from the previous year's gain of 610 absorbed units.

**Employment** in Las Vegas has grown by **4.9%** • over the past 12 months, while hourly wages have risen by 3.7% YoY to \$28.84 according to the Bureau of Labor Statistics.

Jan-23

Jul-22

Jul-22

Oct-22

Jan-23