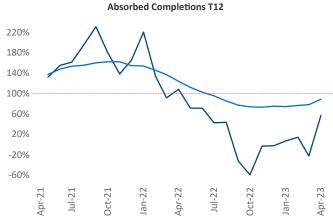

New lease asking **rents** are at \$1,174, up 4.4% ▲ from the previous year placing Lansing - Ann Arbor at 61st overall in year-over-year rent growth.

Multifamily housing **demand** has been positive with **265** ▲ net units absorbed over the past twelve months. This is down **-408** ▼ units from the previous year's gain of **673** ▲ absorbed units.