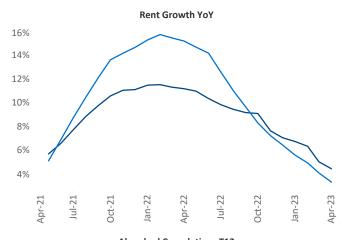

New lease asking **rents** are at \$1,174, up 4.4% ▲ from the previous year placing Lansing - Ann Arbor at 61st overall in year-over-year rent growth.

Multifamily housing **demand** has been positive with **265** ▲ net units absorbed over the past twelve months. This is down **-408** ▼ units from the previous year's gain of **673** ▲ absorbed units.