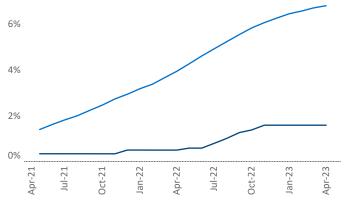

Employment in Lansing - Ann Arbor has grown by 2.2% ▲ over the past 12 months, while hourly wages have risen by 3.1% ▲ YoY to \$29.95 according to the *Bureau of Labor Statistics*.

Units Under Construction as % of Stock