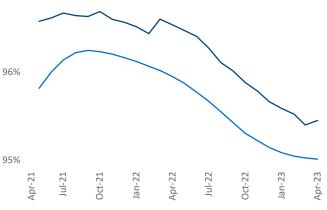

an SEO Engineer Razvan-I.Cimpean@yardi.com Lansing - Ann Arbor April 2023

**Lansing - Ann Arbor** is the **45th** largest multifamily market with **105,710** completed units and **16,741** units in development, **1,684** of which have already broken ground.

New lease asking **rents** are at \$1,174, up 4.4% ▲ from the previous year placing Lansing - Ann Arbor at 61st overall in year-over-year rent growth.

Multifamily housing **demand** has been positive with **265** ▲ net units absorbed over the past twelve months. This is down **-408** ▼ units from the previous year's gain of **673** ▲ absorbed units.

Employment in Lansing - Ann Arbor has grown by 2.2% ▲ over the past 12 months, while hourly wages have risen by 3.1% ▲ YoY to \$29.95 according to the *Bureau of Labor Statistics*.







Units Under Construction as % of Stock







## **DISCLAIMER**

ALTHOUGH EVERY EFFORT IS MADE TO ENSURE THE ACCURACY, TIMELINESS AND COMPLETENESS OF THE INFORMATION PROVIDED IN THIS PUBLICATION, THE INFORMATION IS PROVIDED "AS IS" AND YARDI MATRIX DOES NOT GUARANTEE, WARRANT, REPRESENT OR UNDERTAKE THAT THE INFORMATION PROVIDED IS CORRECT, ACCURATE, CURRENT OR COMPLETE. YARDI MATRIX IS NOT LIABLE FOR ANY LOSS, CLAIM, OR DEMAND ARISING DIRECTLY OR INDIRECTLY FROM ANY USE OR RELIANCE UPON THE INFORMATION CONTAINED HEREIN.

## **COPYRIGHT NOTICE**

This document, publication and/or presentation (collectively, 'document') is protected by copyright, trademark and other intellectual property laws. Use of this document is subject to the terms and conditions of Yardi Systems, Inc. dba Yardi Mat