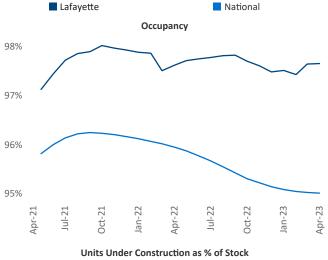

New lease asking **rents** are at **\$1,050**, up **9.8%** ▲ from the previous year placing Lafayette at **4th** overall in year-over-year rent growth.

Multifamily housing **demand** has been positive with **535** ▲ net units absorbed over the past twelve months. This is up **173** ▲ units from the previous year's gain of **362** ▲ absorbed units.