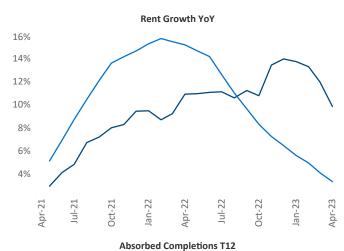

New lease asking **rents** are at **\$1,050**, up **9.8%** ▲ from the previous year placing Lafayette at **4th** overall in year-over-year rent growth.

Multifamily housing **demand** has been positive with **535** ▲ net units absorbed over the past twelve months. This is up **173** ▲ units from the previous year's gain of **362** ▲ absorbed units.