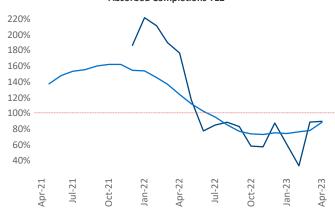

New lease asking **rents** are at **\$1,050**, up **9.8%** ▲ from the previous year placing Lafayette at **4th** overall in year-over-year rent growth.

Multifamily housing **demand** has been positive with **535** ▲ net units absorbed over the past twelve months. This is up **173** ▲ units from the previous year's gain of **362** ▲ absorbed units.