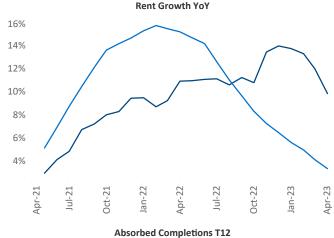

New lease asking **rents** are at \$1,050, up 9.8% ▲ from the previous year placing Lafayette at 4th overall in year-over-year rent growth.

Multifamily housing demand has been positive with 535 A net units absorbed over the past twelve months. This is up 173 ▲ units from the previous year's gain of 362 ▲ absorbed units.