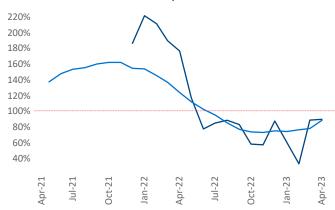

## Lafayette April 2023

Brook Royal Center Kentland Goodland Wolcott Logansport Earl Park [35] Pine Village Lafayette Attica

Crawfordsville

Lafayette is the 118th largest multifamily market with 13,982 completed units and 1,586 units in development, 0 of which have already broken ground.