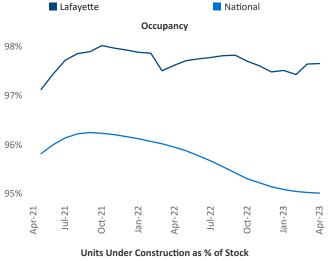

## Lafayette April 2023

Brook Royal Center Kentland Goodland Wolcott Logansport Earl Park [35] Pine Village Lafayette Attica

Crawfordsville

Lafayette is the 118th largest multifamily market with 13,982 completed units and 1,586 units in development, 0 of which have already broken ground.

New lease asking **rents** are at \$1,050, up 9.8% ▲ from the previous year placing Lafayette at 4th overall in year-over-year rent growth.

Multifamily housing demand has been positive with 535 A net units absorbed over the past twelve months. This is up 173 ▲ units from the previous year's gain of 362 ▲ absorbed units.