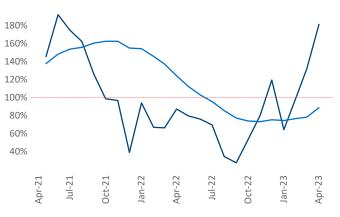

New lease asking **rents** are at **\$989**, down **-0.5%** ▼ from the previous year placing Lafayette - Lake Charles at **116th** overall in year-over-year rent growth.

Multifamily housing **demand** has been positive with **519** ▲ net units absorbed over the past twelve months. This is up **138** ▲ units from the previous year's gain of **381** ▲ absorbed units.