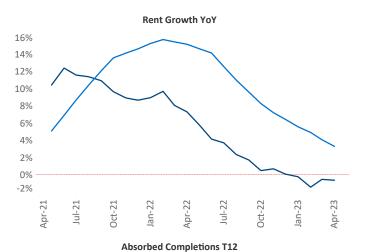

New lease asking **rents** are at **\$989**, down **-0.5%** ▼ from the previous year placing Lafayette - Lake Charles at **116th** overall in year-over-year rent growth.

Multifamily housing **demand** has been positive with **519** ▲ net units absorbed over the past twelve months. This is up **138** ▲ units from the previous year's gain of **381** ▲ absorbed units.