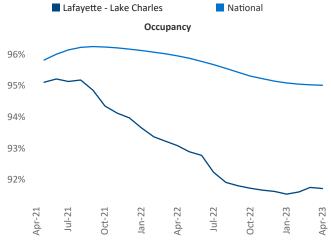

Contacts

Jeff Adler

Vice President

Jeff.Adler@yardi.com

Razvan Cimpean SEO Engineer <u>Razvan-I.Cimpean@yardi.com</u> Lafayette - Lake Charles April 2023

Lafayette - Lake Charles is the 96th largest multifamily market with 32,023 completed units and 3,503 units in development, 637 of which have already broken ground.