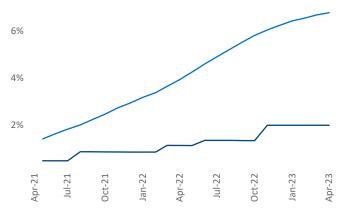

**Employment** in Lafayette - Lake Charles has grown by **1.2%** ▲ over the past 12 months, while hourly wages have risen by **5.0%** ▲ YoY to **\$26.88** according to the *Bureau of Labor Statistics.* 