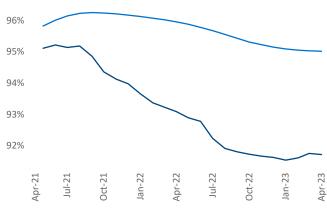

Employment in Lafayette - Lake Charles has grown by 1.2% ▲ over the past 12 months, while hourly wages have risen by 5.0% ▲ YoY to \$26.88 according to the Bureau of Labor Statistics.

Units Under Construction as % of Stock