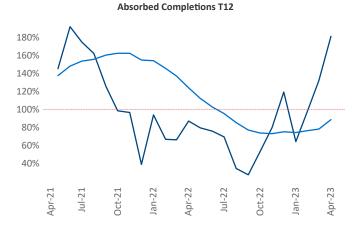

New lease asking **rents** are at \$989, down **-0.5%** ▼ from the previous year placing Lafayette - Lake Charles at **116th** overall in year-over-year rent growth.

Multifamily housing **demand** has been positive with **519** ▲ net units absorbed over the past twelve months. This is up **138** ▲ units from the previous year's gain of **381** ▲ absorbed units.