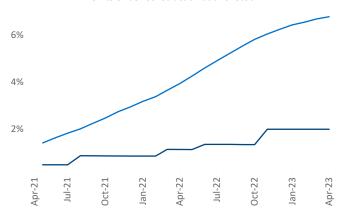

New lease asking **rents** are at \$989, down **-0.5%** ▼ from the previous year placing Lafayette - Lake Charles at **116th** overall in year-over-year rent growth.

Multifamily housing **demand** has been positive with **519** ▲ net units absorbed over the past twelve months. This is up **138** ▲ units from the previous year's gain of **381** ▲ absorbed units.

Rent Growth YoY 16% 14% 12% 10% 8% 6% 4% 2% 0% -2% Apr-23 Apr-21 Jul-21 Oct-21 Apr-22 Jul-22