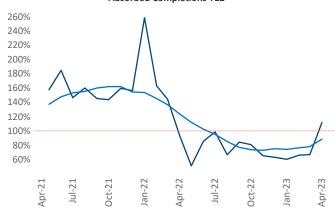

New lease asking **rents** are at \$1,418, up 10.5% ▲ from the previous year placing Knoxville at 3rd overall in year-over-year rent growth.

Multifamily housing **demand** has been positive with **1,004** ▲ net units absorbed over the past twelve months. This is up **235** ▲ units from the previous year's gain of **769** ▲ absorbed units.