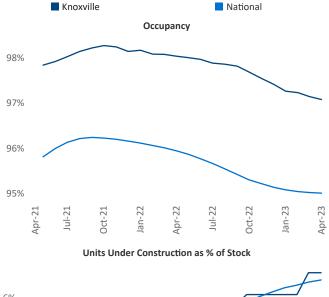

dent <u>Jeff.Adler@yardi.com</u> Razvan Cimpean SEO Engineer Razvan-I.Cimpean@yardi.com Knoxville April 2023



**Knoxville** is the **84th** largest multifamily market with **40,705** completed units and **7,850** units in development, **2,892** of which have already broken ground.

New lease asking **rents** are at \$1,418, up 10.5% ▲ from the previous year placing Knoxville at 3rd overall in year-over-year rent growth.

Multifamily housing **demand** has been positive with **1,004** ▲ net units absorbed over the past twelve months. This is up **235** ▲ units from the previous year's gain of **769** ▲ absorbed units.

Employment in Knoxville has grown by 3.4% ▲ over the past 12 months, while hourly wages have risen by 9.0% ▲ YoY to \$32.22 according to the *Bureau of Labor Statistics*.









## **DISCLAIMER**

ALTHOUGH EVERY EFFORT IS MADE TO ENSURE THE ACCURACY, TIMELINESS AND COMPLETENESS OF THE INFORMATION PROVIDED IN THIS PUBLICATION, THE INFORMATION IS PROVIDED "AS IS" AND YARDI MATRIX DOES NOT GUARANTEE, WARRANT, REPRESENT OR UNDERTAKE THAT THE INFORMATION PROVIDED IS CORRECT, ACCURATE, CURRENT OR COMPLETE. YARDI MATRIX IS NOT LIABLE FOR ANY LOSS, CLAIM, OR DEMAND ARISING DIRECTLY OR INDIRECTLY FROM ANY USE OR RELIANCE UPON THE INFORMATION CONTAINED HEREIN.

## **COPYRIGHT NOTICE**

This document, publication and/or presentation (collectively, 'document') is protected by copyright, trademark and other intellectual property laws. Use of this document is subject to the terms and conditions of Yardi Systems, Inc. dba Yardi Matrix's Terms of Use <a href="http://www.y