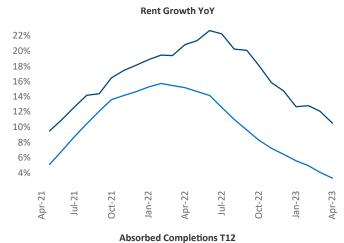

New lease asking **rents** are at \$1,418, up 10.5% ▲ from the previous year placing Knoxville at 3rd overall in year-over-year rent growth.

Multifamily housing **demand** has been positive with **1,004** ▲ net units absorbed over the past twelve months. This is up **235** ▲ units from the previous year's gain of **769** ▲ absorbed units.