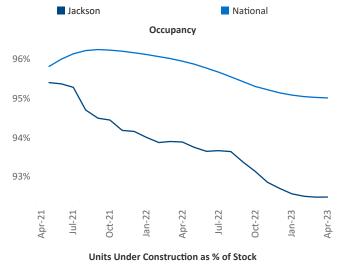

New lease asking **rents** are at \$1,144, up 7.9% ▲ from the previous year placing Jackson at 13th overall in year-over-year rent growth.

Multifamily housing **demand** has been negative with -327 ▼ net units absorbed over the past twelve months. This is down -191 ▼ units from the previous year's loss of -136 ▼ absorbed units.