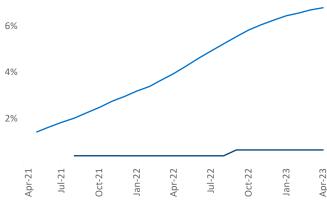

Contacts

Jeff Adler Vice President Jeff.Adler@yardi.com Razvan Cimpean SEO Engineer Razvan-I.Cimpean@yardi.com Jackson April 2023

**Jackson** is the **100th** largest multifamily market with **30,011** completed units and **1,224** units in development, **188** of which have already broken ground.