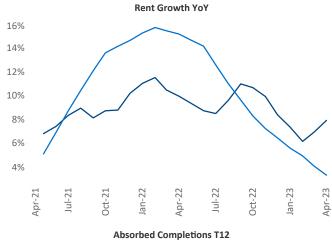

New lease asking **rents** are at \$1,144, up 7.9% ▲ from the previous year placing Jackson at 13th overall in year-over-year rent growth.

Multifamily housing **demand** has been negative with -327 ▼ net units absorbed over the past twelve months. This is down -191 ▼ units from the previous year's loss of -136 ▼ absorbed units.