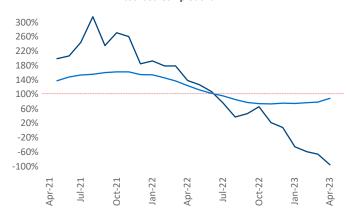

New lease asking **rents** are at \$1,224, up 7.7% ▲ from the previous year placing Indianapolis at 14th overall in year-over-year rent growth.

Multifamily housing **demand** has been negative with -803 ▼ net units absorbed over the past twelve months. This is down -4,040 ▼ units from the previous year's gain of 3,237 ▲ absorbed units.