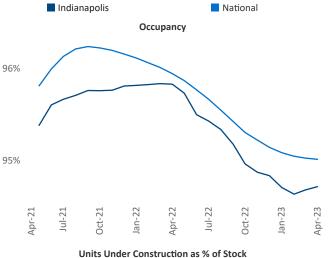

New lease asking **rents** are at \$1,224, up 7.7% ▲ from the previous year placing Indianapolis at 14th overall in year-over-year rent growth.

Multifamily housing **demand** has been negative with -803 ▼ net units absorbed over the past twelve months. This is down -4,040 ▼ units from the previous year's gain of 3,237 ▲ absorbed units.