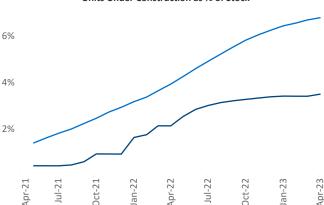

© 2023 Mapbox © OpenStreetMap

Contacts

Jeff Adler Vice President Jeff.Adler@yardi.com Razvan Cimpean SEO Engineer Razvan-I.Cimpean@yardi.com Indianapolis April 2023

**Indianapolis** is the **29th** largest multifamily market with **176,519** completed units and **37,435** units in development, **6,181** of which have already broken ground.