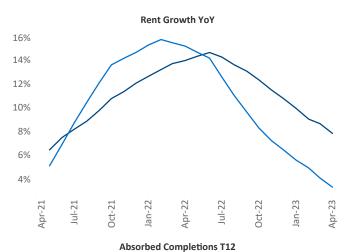

New lease asking **rents** are at \$1,224, up 7.7% ▲ from the previous year placing Indianapolis at 14th overall in year-over-year rent growth.

Multifamily housing **demand** has been negative with -803 ▼ net units absorbed over the past twelve months. This is down -4,040 ▼ units from the previous year's gain of 3,237 ▲ absorbed units.