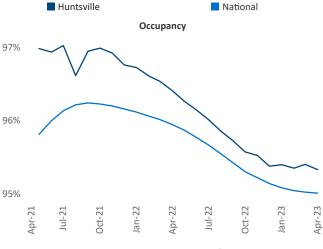

New lease asking **rents** are at \$1,148, up 3.2% ▲ from the previous year placing Huntsville at 82nd overall in year-over-year rent growth.

Multifamily housing **demand** has been positive with **1,687** ▲ net units absorbed over the past twelve months. This is up **63** ▲ units from the previous year's gain of **1,624** ▲ absorbed units.