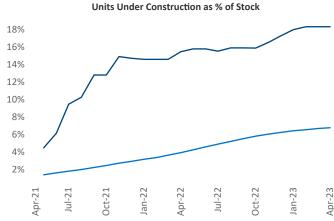

Contacts

Jeff Adler Vice President <u>Jeff.Adler@yardi.com</u> Razvan Cimpean SEO Engineer Razvan-I.Cimpean@yardi.com Huntsville April 2023

**Huntsville** is the **86th** largest multifamily market with **39,813** completed units and **16,804** units in development, **7,299** of which have already broken ground.