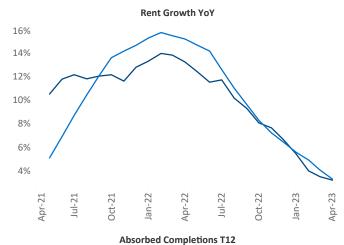

New lease asking **rents** are at \$1,148, up 3.2% ▲ from the previous year placing Huntsville at 82nd overall in year-over-year rent growth.

Multifamily housing **demand** has been positive with **1,687** ▲ net units absorbed over the past twelve months. This is up **63** ▲ units from the previous year's gain of **1,624** ▲ absorbed units.