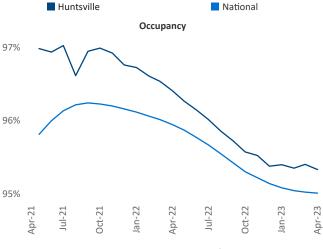

u>Jeff.Adler@yardi.com</u> Razvan Cimpean SEO Engineer Razvan-I.Cimpean@yardi.com Huntsville April 2023



**Huntsville** is the **86th** largest multifamily market with **39,813** completed units and **16,804** units in development, **7,299** of which have already broken ground.

New lease asking **rents** are at \$1,148, up 3.2% ▲ from the previous year placing Huntsville at 82nd overall in year-over-year rent growth.

Multifamily housing **demand** has been positive with **1,687** ▲ net units absorbed over the past twelve months. This is up **63** ▲ units from the previous year's gain of **1,624** ▲ absorbed units.

Employment in Huntsville has grown by 3.4% ▲ over the past 12 months, while hourly wages have risen by 5.2% ▲ YoY to \$36.31 according to the *Bureau of Labor Statistics*.









## **DISCLAIMER**

ALTHOUGH EVERY EFFORT IS MADE TO ENSURE THE ACCURACY, TIMELINESS AND COMPLETENESS OF THE INFORMATION PROVIDED IN THIS PUBLICATION, THE INFORMATION IS PROVIDED "AS IS" AND YARDI MATRIX DOES NOT GUARANTEE, WARRANT, REPRESENT OR UNDERTAKE THAT THE INFORMATION PROVIDED IS CORRECT, ACCURATE, CURRENT OR COMPLETE. YARDI MATRIX IS NOT LIABLE FOR ANY LOSS, CLAIM, OR DEMAND ARISING DIRECTLY OR INDIRECTLY FROM ANY USE OR RELIANCE UPON THE INFORMATION CONTAINED HEREIN.

## **COPYRIGHT NOTICE**

This document, publication and/or presentation (collectively, 'document') is protected by copyright, trademark and other intellectual property laws. Use of this document is subject to the terms and conditions of Yardi Systems, Inc. dba Yardi Matrix's Terms of Use <a href="http://www.y