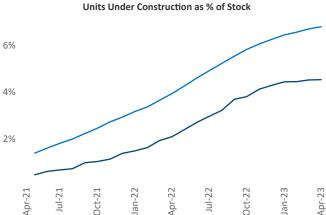

Contacts

Jeff Adler Vice President Jeff.Adler@yardi.com Razvan Cimpean SEO Engineer Razvan-I.Cimpean@yardi.com Houston April 2023

**Houston** is the **2nd** largest multifamily market with **704,212** completed units and **100,244** units in development, **31,931** of which have already broken ground.