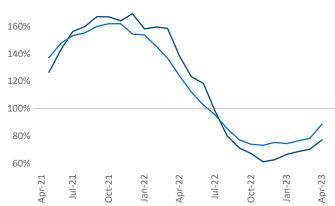

New lease asking **rents** are at \$1,340, up 2.7% ▲ from the previous year placing Houston at 90th overall in year-over-year rent growth.

Multifamily housing **demand** has been positive with **11,142** ▲ net units absorbed over the past twelve months. This is down **-17,114** ▼ units from the previous year's gain of **28,256** ▲ absorbed units.