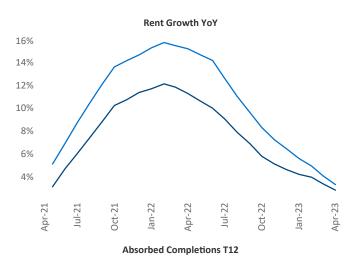

New lease asking **rents** are at \$1,340, up 2.7% ▲ from the previous year placing Houston at 90th overall in year-over-year rent growth.

Multifamily housing **demand** has been positive with **11,142** ▲ net units absorbed over the past twelve months. This is down **-17,114** ▼ units from the previous year's gain of **28,256** ▲ absorbed units.