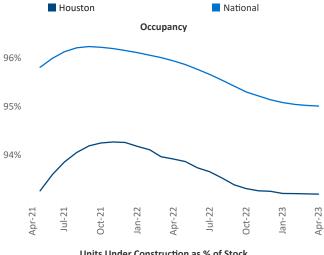

New lease asking **rents** are at \$1,340, up 2.7% ▲ from the previous year placing Houston at 90th overall in year-over-year rent growth.

Multifamily housing **demand** has been positive with **11,142** ▲ net units absorbed over the past twelve months. This is down **-17,114** ▼ units from the previous year's gain of **28,256** ▲ absorbed units.