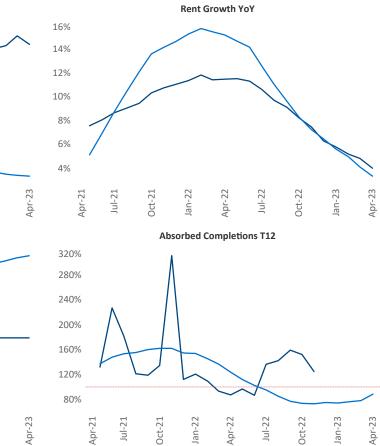

New lease asking **rents** are at **\$1,354**, up **4.0%** ▲ from the previous year placing Harrisburg at 68th overall in year-over-year rent growth.

Multifamily housing demand has been negative with -696 ▼ net units absorbed over the past twelve months. This is down **-1,269** vinits from the previous year's gain of **573** ▲ absorbed units.