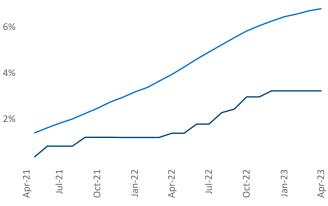

New lease asking **rents** are at **\$1,354**, up **4.0%** ▲ from the previous year placing Harrisburg at 68th overall in year-over-year rent growth.

Multifamily housing demand has been negative with -696 ▼ net units absorbed over the past twelve months. This is down **-1,269** vinits from the previous year's gain of **573** ▲ absorbed units.