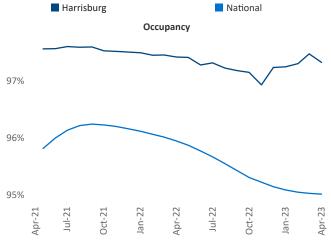

rix

Contacts

Jeff Adler

Vice President

Razvan Cimpean SEO Engineer Razvan-I.Cimpean@yardi.com Harrisburg April 2023

Harrisburg is the 66th largest multifamily market with 56,538 completed units and 14,835 units in development, 1,824 of which have already broken ground.

New lease asking **rents** are at **\$1,354**, up **4.0%** ▲ from the previous year placing Harrisburg at 68th overall in year-over-year rent growth.

Multifamily housing demand has been negative with -696 ▼ net units absorbed over the past twelve months. This is down **-1,269** vinits from the previous year's gain of **573** ▲ absorbed units.

**Employment** in Harrisburg has grown by 2.7% A over the past 12 months, while hourly wages have risen by 2.0% YoY to \$28.32 according to the Bureau of Labor Statistics.











## DISCLAIMER

ALTHOUGH EVERY EFFORT IS MADE TO ENSURE THE ACCURACY, TIMELINESS AND COMPLETENESS OF THE INFORMATION PROVIDED IN THIS PUBLICATION, THE INFORMATION IS PROVIDED "AS IS" AND YARDI MATRIX DOES NOT GUARANTEE, WARRANT, REPRESENT OR UNDERTAKE THAT THE INFORMATION PROVIDED IS CORRECT, ACCURATE, CURRENT OR COMPLETE. YARDI MATRIX IS NOT LIABLE FOR ANY LOSS, CLAIM, OR DEMAND ARISING DIRECTLY OR INDIRECTLY FROM ANY USE OR RELIANCE UPON THE INFORMATION CONTAINED HEREIN.

## **COPYRIGHT NOTICE**

This document, publication and/or presentation (collectively, 'document') is protected by copyright, trademark and other intellectual property laws. Use of this document is subject to the terms and conditions of Yardi Systems, Inc. dba Yardi Matrix's Terms of Use <a href="http://www.yardima