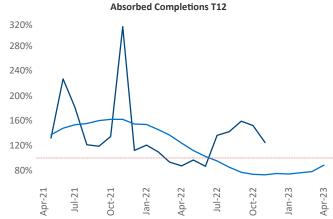

New lease asking **rents** are at \$1,354, up 4.0% ▲ from the previous year placing Harrisburg at 68th overall in year-over-year rent growth.

Multifamily housing **demand** has been negative with -696 ▼ net units absorbed over the past twelve months. This is down -1,269 ▼ units from the previous year's gain of 573 ▲ absorbed units.