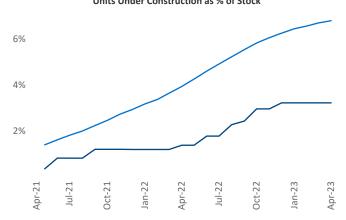

Contacts

Jeff Adler
Vice President

<u>Jeff.Adler@yardi.com</u> <u>Razva</u>

Razvan Cimpean SEO Engineer Razvan-I.Cimpean@yardi.com Harrisburg April 2023

**Harrisburg** is the **66th** largest multifamily market with **56,538** completed units and **14,835** units in development, **1,824** of which have already broken ground.