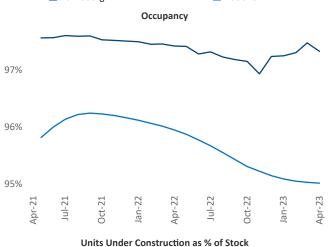

New lease asking **rents** are at \$1,354, up 4.0% ▲ from the previous year placing Harrisburg at 68th overall in year-over-year rent growth.

Multifamily housing **demand** has been negative with -696 ▼ net units absorbed over the past twelve months. This is down -1,269 ▼ units from the previous year's gain of 573 ▲ absorbed units.