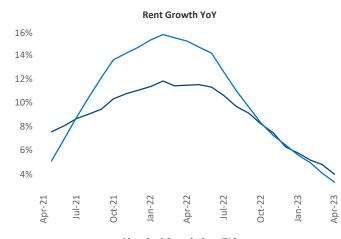

New lease asking **rents** are at \$1,354, up 4.0% ▲ from the previous year placing Harrisburg at 68th overall in year-over-year rent growth.

Multifamily housing **demand** has been negative with -696 ▼ net units absorbed over the past twelve months. This is down -1,269 ▼ units from the previous year's gain of 573 ▲ absorbed units.