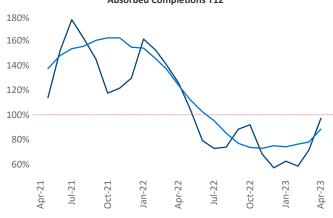

New lease asking **rents** are at \$1,283, up 4.7% ▲ from the previous year placing Greenville at 55th overall in year-over-year rent growth.

Multifamily housing **demand** has been positive with **3,037** ▲ net units absorbed over the past twelve months. This is down **-337** ▼ units from the previous year's gain of **3,374** ▲ absorbed units.