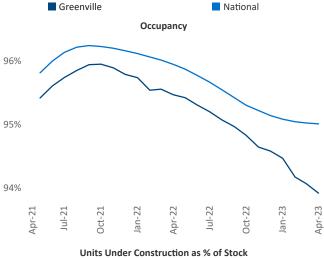

New lease asking **rents** are at \$1,283, up 4.7% ▲ from the previous year placing Greenville at 55th overall in year-over-year rent growth.

Multifamily housing **demand** has been positive with **3,037** ▲ net units absorbed over the past twelve months. This is down **-337** ▼ units from the previous year's gain of **3,374** ▲ absorbed units.