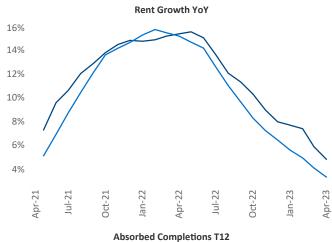

New lease asking **rents** are at \$1,283, up 4.7% ▲ from the previous year placing Greenville at 55th overall in year-over-year rent growth.

Multifamily housing **demand** has been positive with **3,037** ▲ net units absorbed over the past twelve months. This is down **-337** ▼ units from the previous year's gain of **3,374** ▲ absorbed units.