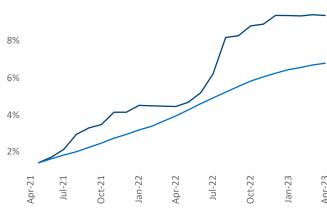

New lease asking **rents** are at \$1,283, up 4.7% ▲ from the previous year placing Greenville at 55th overall in year-over-year rent growth.

Multifamily housing **demand** has been positive with **3,037** ▲ net units absorbed over the past twelve months. This is down **-337** ▼ units from the previous year's gain of **3,374** ▲ absorbed units.