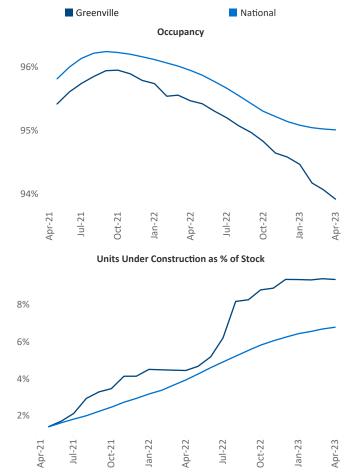

Razvan Cimpean SEO Engineer <u>Razvan-I.Cimpean@yardi.com</u> Greenville

April 2023

**Greenville** is the **59th** largest multifamily market with **68,849** completed units and **24,871** units in development, **6,450** of which have already broken ground.

New lease asking **rents** are at **\$1,283**, up **4.7%** ▲ from the previous year placing Greenville at **55th** overall in year-over-year rent growth.

Multifamily housing **demand** has been positive with **3,037**▲ net units absorbed over the past twelve months. This is down -**337**▼ units from the previous year's gain of **3,374**▲ absorbed units.