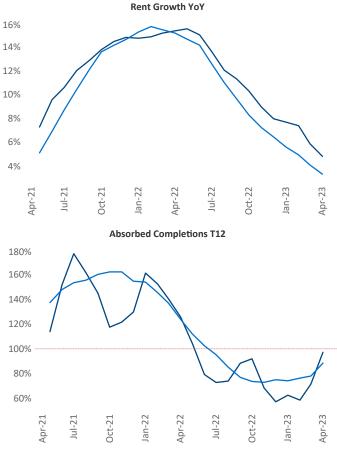

New lease asking **rents** are at **\$1,283**, up **4.7%** ▲ from the previous year placing Greenville at **55th** overall in year-over-year rent growth.

Multifamily housing **demand** has been positive with **3,037**▲ net units absorbed over the past twelve months. This is down -**337**▼ units from the previous year's gain of **3,374**▲ absorbed units.