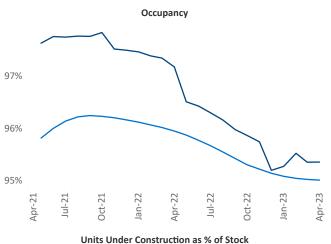

New lease asking **rents** are at \$1,016, up 6.5% ▲ from the previous year placing Fort Wayne at 28th overall in year-over-year rent growth.

Multifamily housing **demand** has been negative with -92 ▼ net units absorbed over the past twelve months. This is down -522 ▼ units from the previous year's gain of 430 ▲ absorbed units.