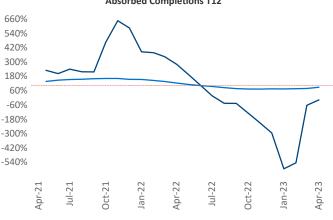

New lease asking **rents** are at \$1,016, up 6.5% ▲ from the previous year placing Fort Wayne at 28th overall in year-over-year rent growth.

Multifamily housing **demand** has been negative with -92 ▼ net units absorbed over the past twelve months. This is down -522 ▼ units from the previous year's gain of 430 ▲ absorbed units.