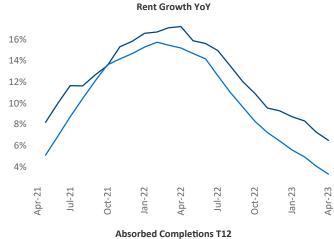

New lease asking **rents** are at \$1,016, up 6.5% ▲ from the previous year placing Fort Wayne at 28th overall in year-over-year rent growth.

Multifamily housing **demand** has been negative with -92 ▼ net units absorbed over the past twelve months. This is down -522 ▼ units from the previous year's gain of 430 ▲ absorbed units.