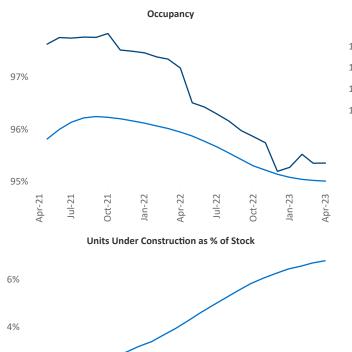

Fort Wayne

Bluffto

h Bend Elkhart

uth

2%

Apr-21

Jul-21

Nappanee

**Employment** in Fort Wayne has grown by **2.6%** A over the past 12 months, while hourly wages have risen by 2.4% YoY to \$30.91 according to the Bureau of Labor Statistics.

Apr-22

Jul-22

Oct-22

Jan-22

Oct-21

Jan-23

Apr-23

Paulding absorbed units. Van Wert

> Rent Growth YoY 16% 14% 12% 10% 8% 6% 4% Apr-23 Oct-21 Jan-22 Apr-22 Jul-22 Oct-22 Jan-23 Apr-21 Jul-21 Absorbed Completions T12 660% 540% 420% 300% 180% 60% -60% -180% -300% -420% -540% Jan-23 Jan-22 Apr-22 Jul-22 Oct-22 Apr-23 Apr-21 Jul-21 Oct-21