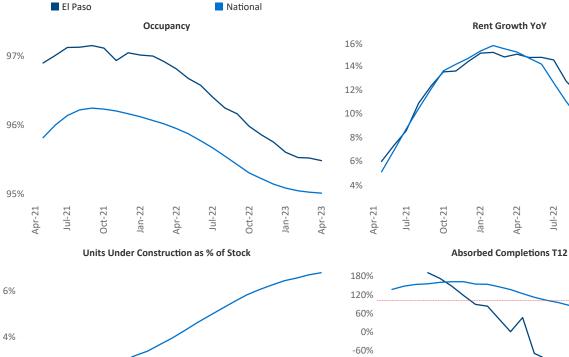

San Elizario

Guada Duarez

**El Paso** is the **70th** largest multifamily market with **54,085** completed units and **7,855** units in development, **997** of which have already broken ground.

New lease asking **rents** are at \$1,043, up 8.0% ▲ from the previous year placing El Paso at 12th overall in year-over-year rent growth.

Multifamily housing **demand** has been negative with -135 ▼ net units absorbed over the past twelve months. This is down -240 ▼ units from the previous year's gain of 105 ▲ absorbed units.

Employment in El Paso has grown by 2.6% ▲ over the past 12 months, while hourly wages have risen by 8.2% ▲ YoY to \$23.31 according to the *Bureau of Labor Statistics*.