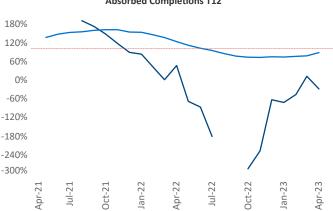

Multifamily housing **demand** has been negative with -135 ▼ net units absorbed over the past twelve months. This is down -240 ▼ units from the previous year's gain of 105 ▲ absorbed units.

Employment in El Paso has grown by 2.6% ▲ over the past 12 months, while hourly wages have risen by 8.2% ▲ YoY to \$23.31 according to the *Bureau of Labor Statistics*.