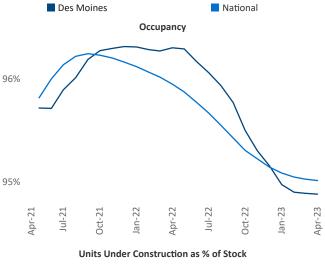

Yale

© 2023 Mapbox © OpenStreetMap

Contacts

Jeff Adler Vice President <u>Jeff.Adler@yardi.com</u>

Mingo

Razvan Cimpean SEO Engineer Razvan-I.Cimpean@yardi.com Des Moines April 2023

Des Moines is the 79th largest multifamily market with 43,632 completed units and 13,889 units in development, 3,505 of which have already broken ground.

New lease asking **rents** are at **\$1,101**, up **5.5%** ▲ from the previous year placing Des Moines at **44th** overall in year-over-year rent growth.

Multifamily housing **demand** has been positive with **1,149** ▲ net units absorbed over the past twelve months. This is down **-635** ▼ units from the previous year's gain of **1,784** ▲ absorbed units.