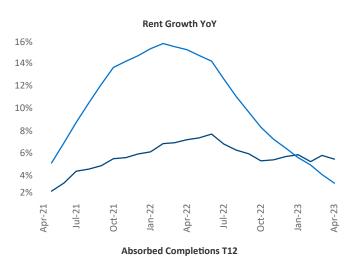

New lease asking **rents** are at **\$1,101**, up **5.5%** ▲ from the previous year placing Des Moines at **44th** overall in year-over-year rent growth.

Multifamily housing **demand** has been positive with **1,149** ▲ net units absorbed over the past twelve months. This is down **-635** ▼ units from the previous year's gain of **1,784** ▲ absorbed units.