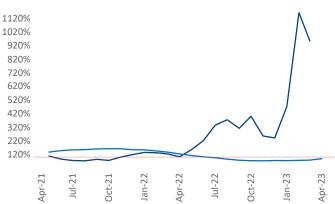

Yale

© 2023 Mapbox © OpenStreetMap

Contacts

Jeff Adler Vice President <u>Jeff.Adler@yardi.com</u>

Mingo

Razvan Cimpean SEO Engineer Razvan-I.Cimpean@yardi.com Des Moines April 2023

Des Moines is the 79th largest multifamily market with 43,632 completed units and 13,889 units in development, 3,505 of which have already broken ground.