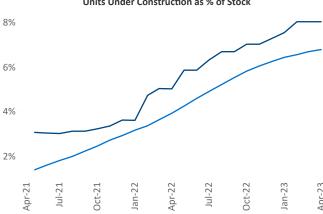

Yale

© 2023 Mapbox © OpenStreetMap

Contacts

Jeff Adler Vice President <u>Jeff.Adler@yardi.com</u>

Mingo

Razvan Cimpean SEO Engineer Razvan-I.Cimpean@yardi.com Des Moines April 2023

Des Moines is the 79th largest multifamily market with 43,632 completed units and 13,889 units in development, 3,505 of which have already broken ground.