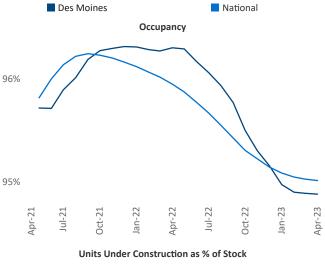

New lease asking **rents** are at **\$1,101**, up **5.5%** ▲ from the previous year placing Des Moines at **44th** overall in year-over-year rent growth.

Multifamily housing **demand** has been positive with **1,149** ▲ net units absorbed over the past twelve months. This is down **-635** ▼ units from the previous year's gain of **1,784** ▲ absorbed units.