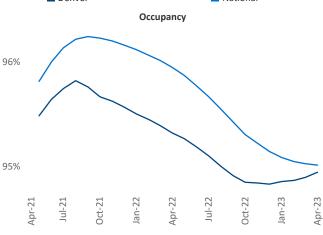

New lease asking **rents** are at \$1,899, up 2.2% ▲ from the previous year placing Denver at 103rd overall in year-over-year rent growth.

Multifamily housing **demand** has been positive with **10,743** ▲ net units absorbed over the past twelve months. This is up **952** ▲ units from the previous year's gain of **9,791** ▲ absorbed units.