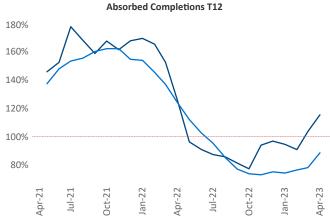

New lease asking **rents** are at \$1,899, up 2.2% ▲ from the previous year placing Denver at 103rd overall in year-over-year rent growth.

Multifamily housing **demand** has been positive with **10,743** ▲ net units absorbed over the past twelve months. This is up **952** ▲ units from the previous year's gain of **9,791** ▲ absorbed units.