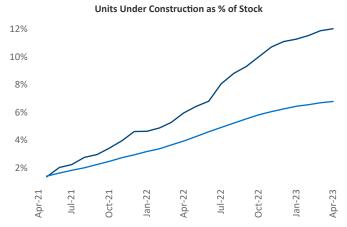

Contacts

Jeff Adler Vice President Jeff.Adler@yardi.com Razvan Cimpean SEO Engineer Razvan-I.Cimpean@yardi.com Denver April 2023

**Denver** is the **11th** largest multifamily market with **308,923** completed units and **170,611** units in development, **37,163** of which have already broken ground.