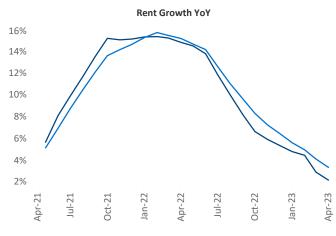

New lease asking **rents** are at \$1,899, up 2.2% ▲ from the previous year placing Denver at 103rd overall in year-over-year rent growth.

Multifamily housing **demand** has been positive with **10,743** ▲ net units absorbed over the past twelve months. This is up **952** ▲ units from the previous year's gain of **9,791** ▲ absorbed units.