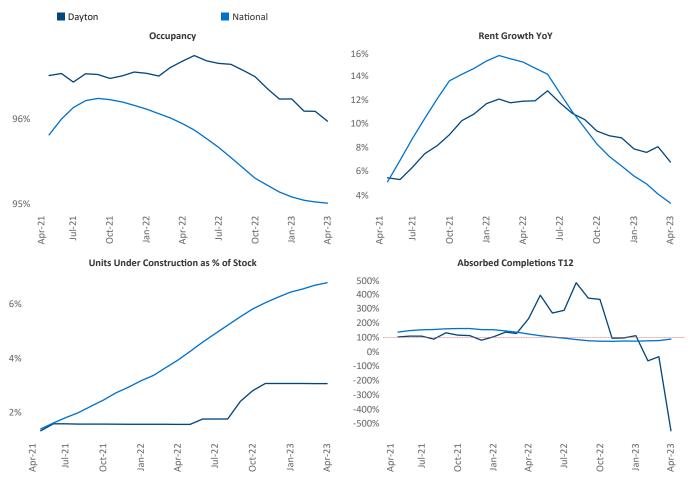

New lease asking **rents** are at \$1,055, up 6.7% ▲ from the previous year placing Dayton at 24th overall in year-over-year rent growth.

Multifamily housing demand has been negative with -1,525 ▼ net units absorbed over the past twelve months. This is down -3,589 ▼ units from the previous year's gain of **2,064** ▲ absorbed units.