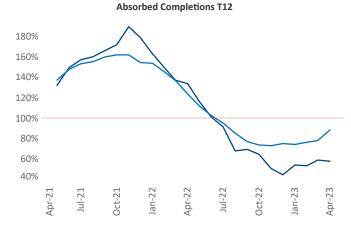

New lease asking **rents** are at \$1,550, up 2.5% ▲ from the previous year placing Dallas at 94th overall in year-over-year rent growth.

Multifamily housing **demand** has been positive with **11,091** ▲ net units absorbed over the past twelve months. This is down **-23,275** ▼ units from the previous year's gain of **34,366** ▲ absorbed units.