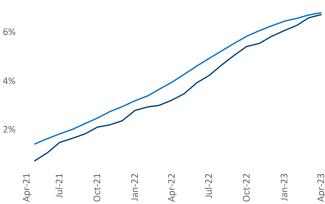

**Employment** in Dallas has grown by **4.4%** ▲ over the past 12 months, while hourly wages have risen by **4.3%** ▲ YoY to **\$34.37** according to the *Bureau of Labor Statistics*.