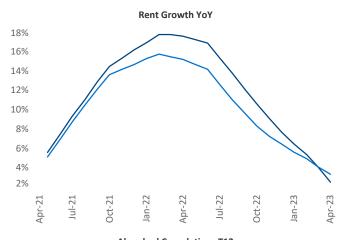

New lease asking **rents** are at \$1,550, up 2.5% ▲ from the previous year placing Dallas at 94th overall in year-over-year rent growth.

Multifamily housing **demand** has been positive with **11,091** ▲ net units absorbed over the past twelve months. This is down **-23,275** ▼ units from the previous year's gain of **34,366** ▲ absorbed units.