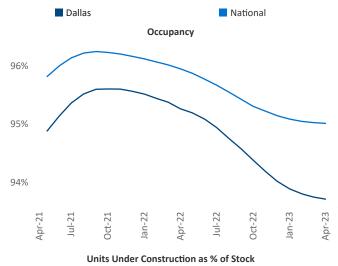

New lease asking **rents** are at \$1,550, up 2.5% ▲ from the previous year placing Dallas at 94th overall in year-over-year rent growth.

Multifamily housing **demand** has been positive with **11,091** ▲ net units absorbed over the past twelve months. This is down **-23,275** ▼ units from the previous year's gain of **34,366** ▲ absorbed units.