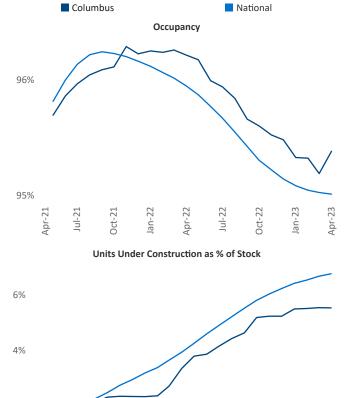

Jeff Adler Razvan Cimpean Vice President SEO Engineer Jeff.Adler@yardi.com Razvan-I.Cimpean@yardi.com

Coshocton

Zanesville

Athens

Apr-23

Jan-23

Columbus April 2023

Columbus is the 27th largest multifamily market with183,847 completed units and 44,155 units in development,10,195 of which have already broken ground.

New lease asking **rents** are at **\$1,237**, up **5.7%** ▲ from the previous year placing Columbus at **39th** overall in year-over-year rent growth.

Multifamily housing **demand** has been positive with 2,673▲ net units absorbed over the past twelve months. This is down -6,000 ▼ units from the previous year's gain of 8,673▲ absorbed units.

**Employment** in Columbus has grown by **0.9%** A over the past 12 months, while hourly wages have risen by **8.4%** YoY to **\$30.58** according to the *Bureau of Labor Statistics*.

**Rent Growth YoY** 