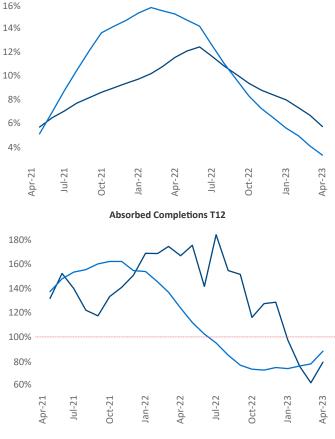

New lease asking **rents** are at **\$1,237**, up **5.7%** ▲ from the previous year placing Columbus at **39th** overall in year-over-year rent growth.

Multifamily housing **demand** has been positive with 2,673▲ net units absorbed over the past twelve months. This is down -6,000 ▼ units from the previous year's gain of 8,673▲ absorbed units.

**Employment** in Columbus has grown by **0.9%** A over the past 12 months, while hourly wages have risen by **8.4%** YoY to **\$30.58** according to the *Bureau of Labor Statistics*.

**Rent Growth YoY** 