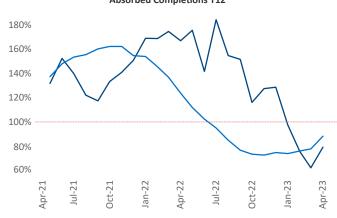

New lease asking **rents** are at \$1,237, up 5.7% ▲ from the previous year placing Columbus at 39th overall in year-over-year rent growth.

Multifamily housing **demand** has been positive with **2,673** ▲ net units absorbed over the past twelve months. This is down **-6,000** ▼ units from the previous year's gain of **8,673** ▲ absorbed units.