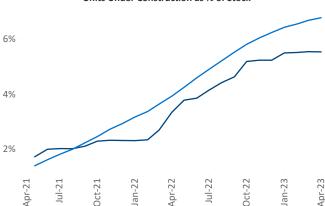

Contacts

Jeff Adler Vice President Jeff.Adler@yardi.com Razvan Cimpean SEO Engineer Razvan-I.Cimpean@yardi.com Columbus April 2023

**Columbus** is the **27th** largest multifamily market with **183,847** completed units and **44,155** units in development, **10,195** of which have already broken ground.