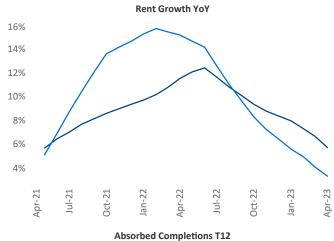

New lease asking **rents** are at \$1,237, up 5.7% ▲ from the previous year placing Columbus at 39th overall in year-over-year rent growth.

Multifamily housing **demand** has been positive with **2,673** ▲ net units absorbed over the past twelve months. This is down **-6,000** ▼ units from the previous year's gain of **8,673** ▲ absorbed units.