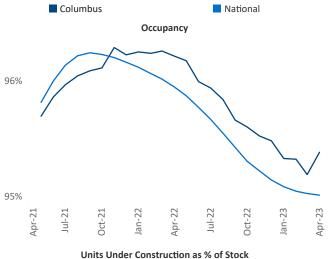

ident Jeff.Adler@yardi.com Razvan Cimpean SEO Engineer Razvan-I.Cimpean@yardi.com Columbus April 2023



**Columbus** is the **27th** largest multifamily market with **183,847** completed units and **44,155** units in development, **10,195** of which have already broken ground.

New lease asking **rents** are at \$1,237, up 5.7% ▲ from the previous year placing Columbus at 39th overall in year-over-year rent growth.

Multifamily housing **demand** has been positive with **2,673** ▲ net units absorbed over the past twelve months. This is down **-6,000** ▼ units from the previous year's gain of **8,673** ▲ absorbed units.

Employment in Columbus has grown by 0.9% ▲ over the past 12 months, while hourly wages have risen by 8.4% ▲ YoY to \$30.58 according to the *Bureau of Labor Statistics*.









## **DISCLAIMER**

ALTHOUGH EVERY EFFORT IS MADE TO ENSURE THE ACCURACY, TIMELINESS AND COMPLETENESS OF THE INFORMATION PROVIDED IN THIS PUBLICATION, THE INFORMATION IS PROVIDED "AS IS" AND YARDI MATRIX DOES NOT GUARANTEE, WARRANT, REPRESENT OR UNDERTAKE THAT THE INFORMATION PROVIDED IS CORRECT, ACCURATE, CURRENT OR COMPLETE. YARDI MATRIX IS NOT LIABLE FOR ANY LOSS, CLAIM, OR DEMAND ARISING DIRECTLY OR INDIRECTLY FROM ANY USE OR RELIANCE UPON THE INFORMATION CONTAINED HEREIN.

## **COPYRIGHT NOTICE**

This document, publication and/or presentation (collectively, 'document') is protected by copyright, trademark and other intellectual property laws. Use of this document is subject to the terms and conditions of Yardi Systems, Inc. dba Yardi Matrix's Terms of Use <a href="http://www.y