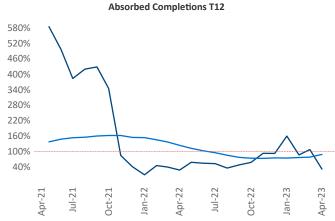

New lease asking **rents** are at \$1,112, up 6.4% ▲ from the previous year placing Columbus GA at 31st overall in year-over-year rent growth.

Multifamily housing **demand** has been positive with **117** ▲ net units absorbed over the past twelve months. This is down **-49** ▼ units from the previous year's gain of **166** ▲ absorbed units.