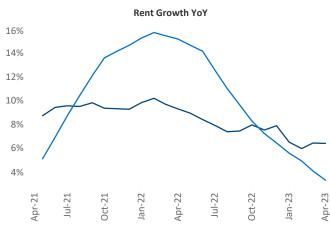

New lease asking **rents** are at \$1,112, up 6.4% ▲ from the previous year placing Columbus GA at 31st overall in year-over-year rent growth.

Multifamily housing **demand** has been positive with **117** ▲ net units absorbed over the past twelve months. This is down **-49** ▼ units from the previous year's gain of **166** ▲ absorbed units.