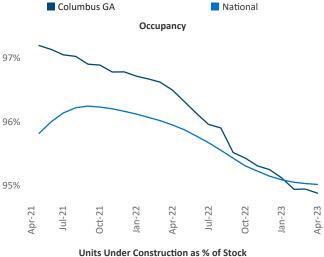

New lease asking **rents** are at \$1,112, up 6.4% ▲ from the previous year placing Columbus GA at 31st overall in year-over-year rent growth.

Multifamily housing **demand** has been positive with **117** ▲ net units absorbed over the past twelve months. This is down **-49** ▼ units from the previous year's gain of **166** ▲ absorbed units.