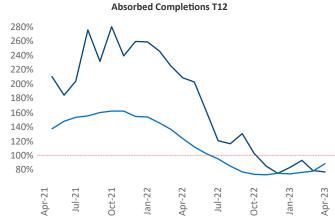

Multifamily housing demand has been positive with **1,418** ▲ net units absorbed over the past twelve months. This is down -1,250 ▼ units from the previous year's gain of **2,668** ▲ absorbed units.

**Employment** in Cleveland - Akron has grown by **1.0%** ▲ over the past 12 months, while hourly wages have risen by **4.2**% ▲ YoY to \$31.73 according to the *Bureau of Labor* Statistics.