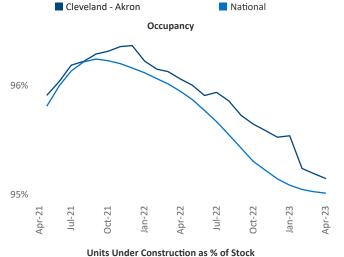

Multifamily housing demand has been positive with **1,418** ▲ net units absorbed over the past twelve months. This is down -1,250 ▼ units from the previous year's gain of **2,668** ▲ absorbed units.

**Employment** in Cleveland - Akron has grown by **1.0%** ▲ over the past 12 months, while hourly wages have risen by **4.2**% ▲ YoY to \$31.73 according to the *Bureau of Labor* Statistics.