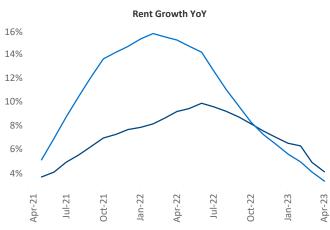

## Contacts

Jeff Adler Vice President Jeff.Adler@yardi.com

Razvan Cimpean **SEO Engineer** Razvan-I.Cimpean@yardi.com Cleveland - Akron April 2023

New lease asking **rents** are at \$1,115, up 4.0% ▲ from the previous year placing Cleveland - Akron at 64th overall in