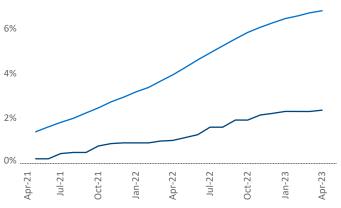

## Contacts

Jeff Adler Vice President Jeff.Adler@yardi.com

Razvan Cimpean **SEO Engineer** Razvan-I.Cimpean@yardi.com Cleveland - Akron April 2023

New lease asking **rents** are at \$1,115, up 4.0% ▲ from the previous year placing Cleveland - Akron at 64th overall in