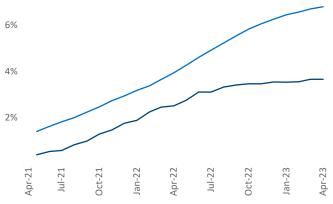

New lease asking **rents** are at **\$1,834**, up **4.9%** ▲ from the previous year placing Chicago at **50th** overall in year-over-year rent growth.

Multifamily housing **demand** has been positive with **11,524** ▲ net units absorbed over the past twelve months. This is down **-1,709** ▼ units from the previous year's gain of **13,233** ▲ absorbed units.