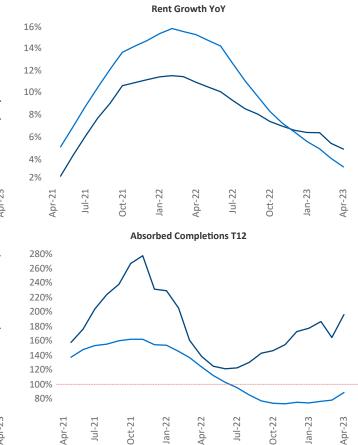

New lease asking **rents** are at **\$1,834**, up **4.9%** ▲ from the previous year placing Chicago at **50th** overall in year-over-year rent growth.

Multifamily housing **demand** has been positive with **11,524** ▲ net units absorbed over the past twelve months. This is down **-1,709** ▼ units from the previous year's gain of **13,233** ▲ absorbed units.