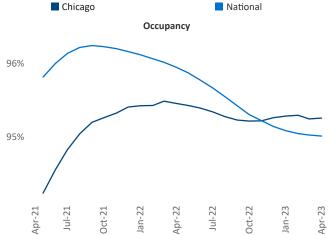

impean SEO Engineer <u>Razvan-I.Cimpean@yardi.com</u> Chicago April 2023

**Chicago** is the **7th** largest multifamily market with **388,015** completed units and **104,418** units in development, **14,189** of which have already broken ground.

New lease asking **rents** are at **\$1,834**, up **4.9%** ▲ from the previous year placing Chicago at **50th** overall in year-over-year rent growth.

Multifamily housing **demand** has been positive with **11,524** ▲ net units absorbed over the past twelve months. This is down **-1,709** ▼ units from the previous year's gain of **13,233** ▲ absorbed units.

**Employment** in Chicago has grown by **1.9%** ▲ over the past 12 months, while hourly wages have risen by **0.9%** ▲ YoY to **\$34.27** according to the *Bureau of Labor Statistics*.











## DISCLAIMER

ALTHOUGH EVERY EFFORT IS MADE TO ENSURE THE ACCURACY, TIMELINESS AND COMPLETENESS OF THE INFORMATION PROVIDED IN THIS PUBLICATION, THE INFORMATION IS PROVIDED "AS IS" AND YARDI MATRIX DOES NOT GUARANTEE, WARRANT, REPRESENT OR UNDERTAKE THAT THE INFORMATION PROVIDED IS CORRECT, ACCURATE, CURRENT OR COMPLETE. YARDI MATRIX IS NOT LIABLE FOR ANY LOSS, CLAIM, OR DEMAND ARISING DIRECTLY OR INDIRECTLY FROM ANY USE OR RELIANCE UPON THE INFORMATION CONTAINED HEREIN.

## **COPYRIGHT NOTICE**

This document, publication and/or presentation (collectively, 'document') is protected by copyright, trademark and other intellectual property laws. Use of this document is subject to the terms and conditions of Yardi Systems, Inc. dba Yardi Matrix's Terms of Use <a href="http://www.yardima