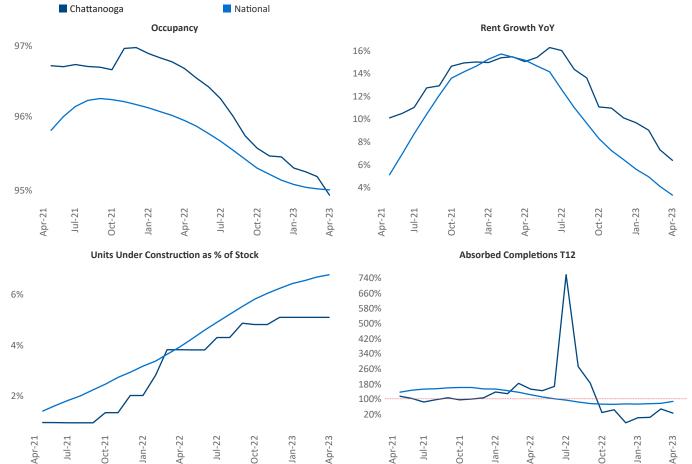

New lease asking **rents** are at \$1,317, up 6.4% ▲ from the previous year placing Chattanooga at 32nd overall in year-over-year rent growth.

Multifamily housing **demand** has been positive with **109** ▲ net units absorbed over the past twelve months. This is down **-615** ▼ units from the previous year's gain of **724** ▲ absorbed units.

Employment in Chattanooga has grown by 3.0% ▲ over the past 12 months, while hourly wages have risen by 2.8% ▲ YoY to \$27.12 according to the *Bureau of Labor Statistics*.