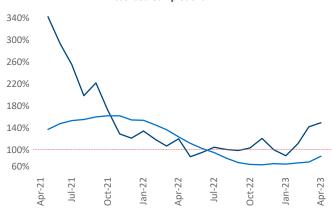

New lease asking **rents** are at \$2,064, up 7.7% ▲ from the previous year placing Central New Jersey at 16th overall in year-over-year rent growth.

Multifamily housing **demand** has been positive with **4,156** ▲ net units absorbed over the past twelve months. This is up **1,728** ▲ units from the previous year's gain of **2,428** ▲ absorbed units.