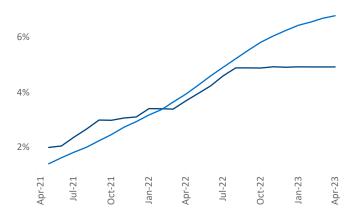

New lease asking **rents** are at \$2,064, up 7.7% ▲ from the previous year placing Central New Jersey at 16th overall in year-over-year rent growth.

Multifamily housing **demand** has been positive with **4,156** ▲ net units absorbed over the past twelve months. This is up **1,728** ▲ units from the previous year's gain of **2,428** ▲ absorbed units.