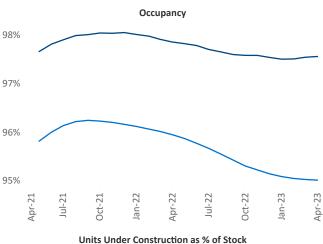

## Central New Jersey April 2023

**Central New Jersey** is the **37th** largest multifamily market with **138,808** completed units and **45,278** units in development, **6,838** of which have already broken ground.