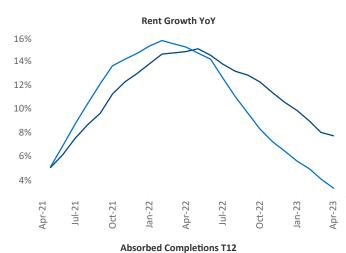

New lease asking **rents** are at \$2,064, up 7.7% ▲ from the previous year placing Central New Jersey at 16th overall in year-over-year rent growth.

Multifamily housing **demand** has been positive with **4,156** ▲ net units absorbed over the past twelve months. This is up **1,728** ▲ units from the previous year's gain of **2,428** ▲ absorbed units.