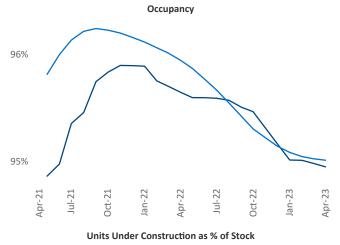

New lease asking **rents** are at \$1,093, up 7.0% ▲ from the previous year placing Central East Texas at 22nd overall in year-over-year rent growth.

Multifamily housing **demand** has been positive with **2,099** ▲ net units absorbed over the past twelve months. This is up **504** ▲ units from the previous year's gain of **1,595** ▲ absorbed units.