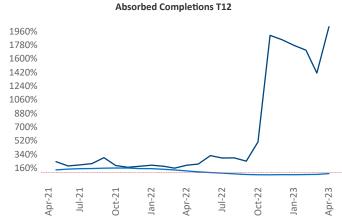

New lease asking **rents** are at \$1,093, up 7.0% ▲ from the previous year placing Central East Texas at 22nd overall in year-over-year rent growth.

Multifamily housing **demand** has been positive with **2,099** ▲ net units absorbed over the past twelve months. This is up **504** ▲ units from the previous year's gain of **1,595** ▲ absorbed units.