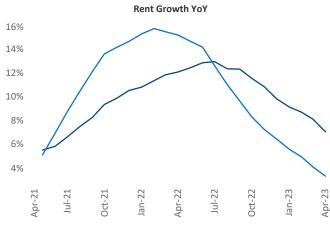

New lease asking **rents** are at \$1,093, up 7.0% ▲ from the previous year placing Central East Texas at 22nd overall in year-over-year rent growth.

Multifamily housing **demand** has been positive with **2,099** ▲ net units absorbed over the past twelve months. This is up **504** ▲ units from the previous year's gain of **1,595** ▲ absorbed units.