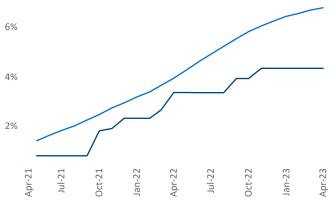

**Employment** in Central East Texas has grown by **3.3%** ▲ over the past 12 months, while hourly wages have fallen by -4.1% ▼ YoY to \$24.57 according to the *Bureau of Labor* Statistics.

Units Under Construction as % of Stock