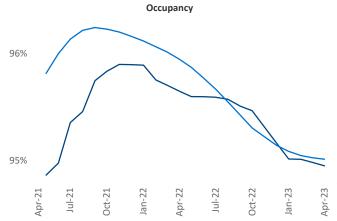

New lease asking **rents** are at **\$1,093**, up **7.0%** ▲ from the previous year placing Central East Texas at **22nd** overall in year-over-year rent growth.

Multifamily housing **demand** has been positive with **2,099**  $\blacktriangle$  net units absorbed over the past twelve months. This is up **504**  $\blacktriangle$  units from the previous year's gain of **1,595**  $\blacktriangle$  absorbed units.