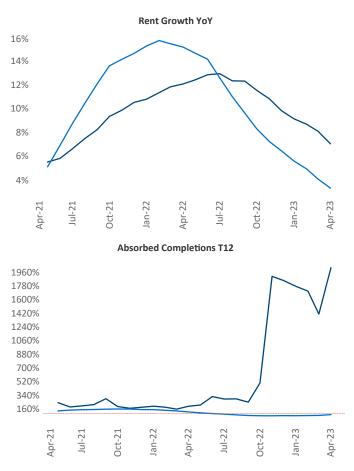

New lease asking **rents** are at **\$1,093**, up **7.0%** ▲ from the previous year placing Central East Texas at **22nd** overall in year-over-year rent growth.

Multifamily housing **demand** has been positive with **2,099**  $\blacktriangle$  net units absorbed over the past twelve months. This is up **504**  $\blacktriangle$  units from the previous year's gain of **1,595**  $\blacktriangle$  absorbed units.