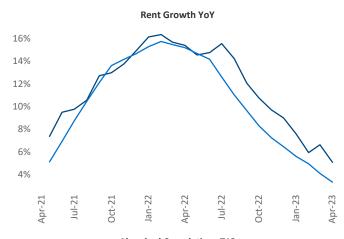

New lease asking **rents** are at **\$2,443**, up **5.0%** ▲ from the previous year placing Central Coast at **48th** overall in year-over-year rent growth.

Multifamily housing **demand** has been positive with **521** ▲ net units absorbed over the past twelve months. This is down **-54** ▼ units from the previous year's gain of **575** ▲ absorbed units.