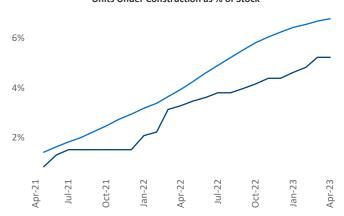

Contacts

Jeff Adler Vice President Jeff.Adler@yardi.com Razvan Cimpean SEO Engineer Razvan-I.Cimpean@yardi.com Central Coast April 2023

**Central Coast** is the **91st** largest multifamily market with **35,288** completed units and **12,807** units in development, **1,846** of which have already broken ground.