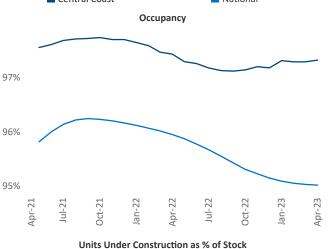

an SEO Engineer Razvan-I.Cimpean@yardi.com Central Coast April 2023

**Central Coast** is the **91st** largest multifamily market with **35,288** completed units and **12,807** units in development, **1,846** of which have already broken ground.

New lease asking **rents** are at **\$2,443**, up **5.0%** ▲ from the previous year placing Central Coast at **48th** overall in year-over-year rent growth.

Multifamily housing **demand** has been positive with **521** ▲ net units absorbed over the past twelve months. This is down **-54** ▼ units from the previous year's gain of **575** ▲ absorbed units.

**Employment** in Central Coast has grown by **3.1%** △ over the past 12 months, while hourly wages have risen by **6.6%** △ YoY to **\$32.68** according to the *Bureau of Labor Statistics*.











## **DISCLAIMER**

ALTHOUGH EVERY EFFORT IS MADE TO ENSURE THE ACCURACY, TIMELINESS AND COMPLETENESS OF THE INFORMATION PROVIDED IN THIS PUBLICATION, THE INFORMATION IS PROVIDED "AS IS" AND YARDI MATRIX DOES NOT GUARANTEE, WARRANT, REPRESENT OR UNDERTAKE THAT THE INFORMATION PROVIDED IS CORRECT, ACCURATE, CURRENT OR COMPLETE. YARDI MATRIX IS NOT LIABLE FOR ANY LOSS, CLAIM, OR DEMAND ARISING DIRECTLY OR INDIRECTLY FROM ANY USE OR RELIANCE UPON THE INFORMATION CONTAINED HEREIN.

## **COPYRIGHT NOTICE**

This document, publication and/or presentation (collectively, 'document') is protected by copyright, trademark and other intellectual property laws. Use of this document is subject to the terms and conditions of Yardi Systems, Inc. dba Yardi Matrix's Terms of Use <a href="http://www.y