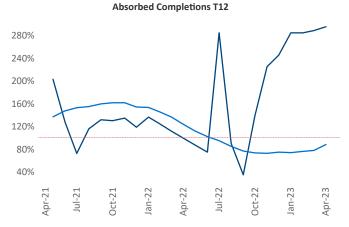

New lease asking **rents** are at **\$2,443**, up **5.0%** ▲ from the previous year placing Central Coast at **48th** overall in year-over-year rent growth.

Multifamily housing **demand** has been positive with **521** ▲ net units absorbed over the past twelve months. This is down **-54** ▼ units from the previous year's gain of **575** ▲ absorbed units.