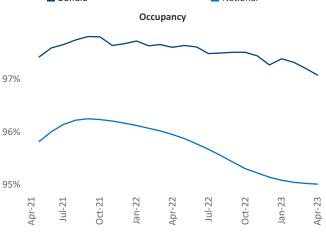

Niagara Falls

Contacts

Jeff Adler Vice President <u>Jeff.Adler@yardi.com</u>

Oakfield

Razvan Cimpean SEO Engineer Razvan-I.Cimpean@yardi.com Buffalo April 2023



New lease asking **rents** are at \$1,226, up 8.6% ▲ from the previous year placing Buffalo at 9th overall in year-over-year rent growth.

Multifamily housing **demand** has been positive with **948** ▲ net units absorbed over the past twelve months. This is up **635** ▲ units from the previous year's gain of **313** ▲ absorbed units.

**Employment** in Buffalo has grown by **2.3%** ▲ over the past 12 months, while hourly wages have risen by **2.4%** ▲ YoY to **\$31.80** according to the *Bureau of Labor Statistics*.











## **DISCLAIMER**

ALTHOUGH EVERY EFFORT IS MADE TO ENSURE THE ACCURACY, TIMELINESS AND COMPLETENESS OF THE INFORMATION PROVIDED IN THIS PUBLICATION, THE INFORMATION IS PROVIDED "AS IS" AND YARDI MATRIX DOES NOT GUARANTEE, WARRANT, REPRESENT OR UNDERTAKE THAT THE INFORMATION PROVIDED IS CORRECT, ACCURATE, CURRENT OR COMPLETE. YARDI MATRIX IS NOT LIABLE FOR ANY LOSS, CLAIM, OR DEMAND ARISING DIRECTLY OR INDIRECTLY FROM ANY USE OR RELIANCE UPON THE INFORMATION CONTAINED HEREIN.

## **COPYRIGHT NOTICE**

This document, publication and/or presentation (collectively, 'document') is protected by copyright, trademark and other intellectual property laws. Use of this document is subject to the terms and conditions of Yardi Systems, Inc. dba Yardi Matrix's Terms of Use <a href="http://www.y