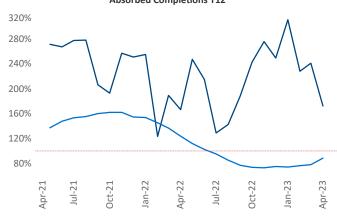

Multifamily housing **demand** has been positive with **948** ▲ net units absorbed over the past twelve months. This is up **635** ▲ units from the previous year's gain of **313** ▲ absorbed units.

**Employment** in Buffalo has grown by **2.3%** ▲ over the past 12 months, while hourly wages have risen by **2.4%** ▲ YoY to **\$31.80** according to the *Bureau of Labor Statistics*.