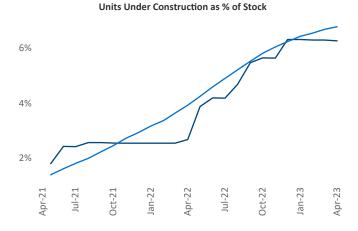

Niagara Falls

Contacts

Jeff Adler Vice President <u>Jeff.Adler@yardi.com</u>

Oakfield

Razvan Cimpean SEO Engineer Razvan-I.Cimpean@yardi.com Buffalo April 2023



New lease asking **rents** are at \$1,226, up 8.6% ▲ from the previous year placing Buffalo at 9th overall in year-over-year rent growth.

Multifamily housing **demand** has been positive with **948** ▲ net units absorbed over the past twelve months. This is up **635** ▲ units from the previous year's gain of **313** ▲ absorbed units.

**Employment** in Buffalo has grown by **2.3%** ▲ over the past 12 months, while hourly wages have risen by **2.4%** ▲ YoY to **\$31.80** according to the *Bureau of Labor Statistics*.











## **DISCLAIMER**

ALTHOUGH EVERY EFFORT IS MADE TO ENSURE THE ACCURACY, TIMELINESS AND COMPLETENESS OF THE INFORMATION PROVIDED IN THIS PUBLICATION, THE INFORMATION IS PROVIDED "AS IS" AND YARDI MATRIX DOES NOT GUARANTEE, WARRANT, REPRESENT OR UNDERTAKE THAT THE INFORMATION PROVIDED IS CORRECT, ACCURATE, CURRENT OR COMPLETE. YARDI MATRIX IS NOT LIABLE FOR ANY LOSS, CLAIM, OR DEMAND ARISING DIRECTLY OR INDIRECTLY FROM ANY USE OR RELIANCE UPON THE INFORMATION CONTAINED HEREIN.

## **COPYRIGHT NOTICE**

This document, publication and/or presentation (collectively, 'document') is protected by copyright, trademark and other intellectual property laws. Use of this document is subject to the terms and conditions of Yardi Systems, Inc. dba Yardi Matrix's Terms of Use <a href="http://www.yar