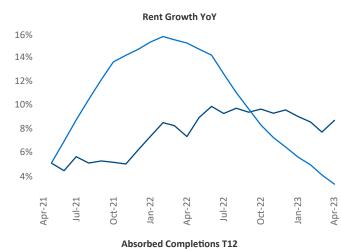

Niagara Falls

Contacts

Jeff Adler Vice President <u>Jeff.Adler@yardi.com</u>

Oakfield

Razvan Cimpean SEO Engineer Razvan-I.Cimpean@yardi.com Buffalo April 2023

New lease asking **rents** are at \$1,226, up 8.6% ▲ from the previous year placing Buffalo at 9th overall in year-over-year rent growth.