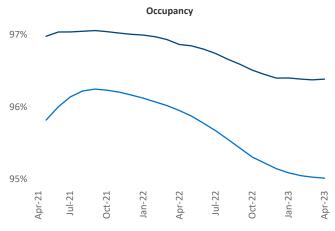

New lease asking **rents** are at \$1,837, up 4.4% ▲ from the previous year placing Bridgeport - New Haven at 62nd overall in year-over-year rent growth.

Multifamily housing **demand** has been positive with **3,493** ▲ net units absorbed over the past twelve months. This is up **246** ▲ units from the previous year's gain of **3,247** ▲ absorbed units.