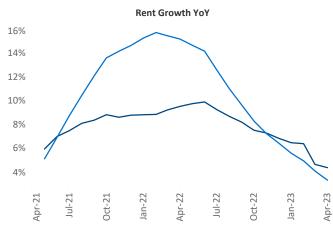

New lease asking **rents** are at \$1,837, up 4.4% ▲ from the previous year placing Bridgeport - New Haven at 62nd overall in year-over-year rent growth.

Multifamily housing **demand** has been positive with **3,493** ▲ net units absorbed over the past twelve months. This is up **246** ▲ units from the previous year's gain of **3,247** ▲ absorbed units.