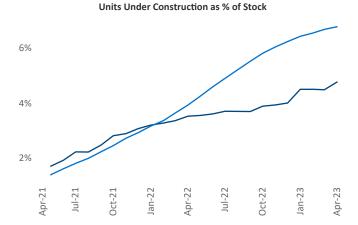

## Contacts

Jeff Adler Vice President Jeff.Adler@yardi.com Razvan Cimpean SEO Engineer Razvan-I.Cimpean@yardi.com Bridgeport - New Haven April 2023

**Bridgeport - New Haven** is the **36th** largest multifamily market with **141,854** completed units and **57,748** units in development, **6,780** of which have already broken ground.