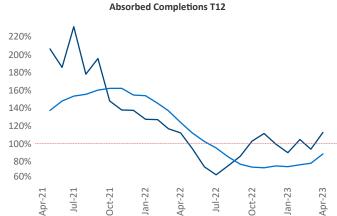

New lease asking **rents** are at \$1,837, up 4.4% ▲ from the previous year placing Bridgeport - New Haven at 62nd overall in year-over-year rent growth.

Multifamily housing **demand** has been positive with **3,493** ▲ net units absorbed over the past twelve months. This is up **246** ▲ units from the previous year's gain of **3,247** ▲ absorbed units.