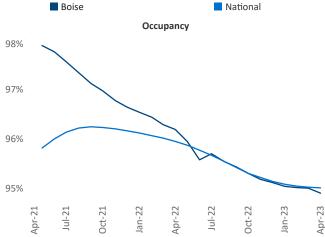

zvan Cimpean Vice President SEO Engineer Jeff.Adler@yardi.com Boise

April 2023

**Boise** is the **106th** largest multifamily market with **24,262** completed units and **29,709** units in development, **4,065** of which have already broken ground.

New lease asking **rents** are at **\$1,606**, down **-0.1%** ▼ from the previous year placing Boise at **115th** overall in year-over-year rent growth.

Multifamily housing **demand** has been positive with **804** ▲ net units absorbed over the past twelve months. This is down **-1,289** ▼ units from the previous year's gain of **2,093** ▲ absorbed units.

**Employment** in Boise has grown by **3.8%** ▲ over the past 12 months, while hourly wages have risen by **8.0%** ▲ YoY to **\$29.87** according to the *Bureau of Labor Statistics*.











## DISCLAIMER

ALTHOUGH EVERY EFFORT IS MADE TO ENSURE THE ACCURACY, TIMELINESS AND COMPLETENESS OF THE INFORMATION PROVIDED IN THIS PUBLICATION, THE INFORMATION IS PROVIDED "AS IS" AND YARDI MATRIX DOES NOT GUARANTEE, WARRANT, REPRESENT OR UNDERTAKE THAT THE INFORMATION PROVIDED IS CORRECT, ACCURATE, CURRENT OR COMPLETE. YARDI MATRIX IS NOT LIABLE FOR ANY LOSS, CLAIM, OR DEMAND ARISING DIRECTLY OR INDIRECTLY FROM ANY USE OR RELIANCE UPON THE INFORMATION CONTAINED HEREIN.

## **COPYRIGHT NOTICE**

This document, publication and/or presentation (collectively, 'document') is protected by copyright, trademark and other intellectual property laws. Use of this document is subject to the terms and conditions of Yardi Systems, Inc. dba Yardi Matrix's Terms of Use <a href="http://www.yardima