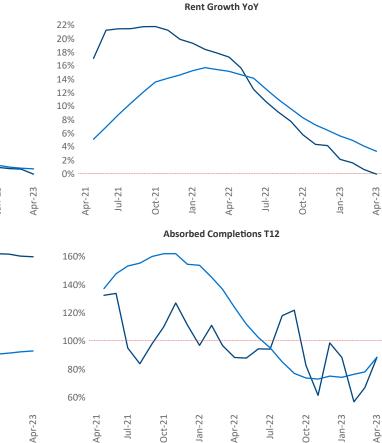

New lease asking **rents** are at **\$1,606**, down **-0.1%** ▼ from the previous year placing Boise at **115th** overall in year-over-year rent growth.

Multifamily housing **demand** has been positive with **804** ▲ net units absorbed over the past twelve months. This is down **-1,289** ▼ units from the previous year's gain of **2,093** ▲ absorbed units.