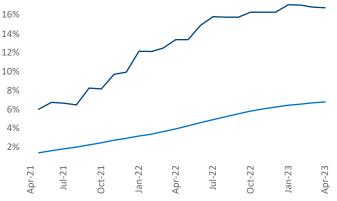

New lease asking **rents** are at **\$1,606**, down **-0.1%** ▼ from the previous year placing Boise at **115th** overall in year-over-year rent growth.

Multifamily housing **demand** has been positive with **804** ▲ net units absorbed over the past twelve months. This is down **-1,289** ▼ units from the previous year's gain of **2,093** ▲ absorbed units.