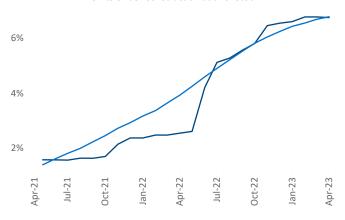

New lease asking **rents** are at \$3,032, up 2.6% ▲ from the previous year placing Bay Area - South Bay at 93rd overall in year-over-year rent growth.

Multifamily housing demand has been positive with **2,925** ▲ net units absorbed over the past twelve months. This is down -5,467 ▼ units from the previous year's gain of **8,392** ▲ absorbed units.

Rent Growth YoY 16% 12% 4% -4% -8% Oct-21 Jul-22 Apr-23 Apr-21 Jul-21

**Absorbed Completions T12** 

260%