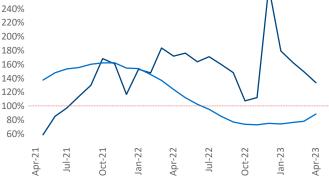

New lease asking **rents** are at \$3,032, up 2.6% ▲ from the previous year placing Bay Area - South Bay at 93rd overall in year-over-year rent growth.

Multifamily housing demand has been positive with **2,925** ▲ net units absorbed over the past twelve months. This is down -5,467 ▼ units from the previous year's gain of **8,392** ▲ absorbed units.

Rent Growth YoY 16% 12% 4% -4% -8% Oct-21 Jul-22 Apr-23 Apr-21 Jul-21

**Absorbed Completions T12** 

260%