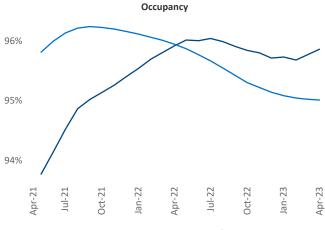

om

Razvan Cimpean **SEO Engineer** Razvan-I.Cimpean@yardi.com Bay Area - South Bay April 2023

Bay Area - South Bay is the 38th largest multifamily market with 138,427 completed units and 56,819 units in development, 9,353 of which have already broken ground.

New lease asking **rents** are at \$3,032, up 2.6% ▲ from the previous year placing Bay Area - South Bay at 93rd overall in year-over-year rent growth.

Multifamily housing demand has been positive with **2,925** ▲ net units absorbed over the past twelve months. This is down -5,467 ▼ units from the previous year's gain of **8,392** ▲ absorbed units.

Employment in Bay Area - South Bay has grown by 3.1% ▲ over the past 12 months, while hourly wages have risen by 6.7% ▲ YoY to \$52.72 according to the Bureau of Labor Statistics.







**Units Under Construction as % of Stock** 



Rent Growth YoY 16% 12% 4% -4% -8% Oct-21 Jul-22 Apr-23 Apr-21 Jul-21

**Absorbed Completions T12** 

260%



## **DISCLAIMER**

ALTHOUGH EVERY EFFORT IS MADE TO ENSURE THE ACCURACY, TIMELINESS AND COMPLETENESS OF THE INFORMATION PROVIDED IN THIS PUBLICATION, THE INFORMATION IS PROVIDED "AS IS" AND YARDI MATRIX DOES NOT GUARANTEE, WARRANT, REPRESENT OR UNDERTAKE THAT THE INFORMATION PROVIDED IS CORRECT, ACCURATE, CURRENT OR COMPLETE. YARDI MATRIX IS NOT LIABLE FOR ANY LOSS, CLAIM, OR DEMAND ARISING DIRECTLY OR INDIRECTLY FROM ANY USE OR RELIANCE UPON THE INFORMATION CONTAINED HEREIN.

## **COPYRIGHT NOTICE**

This document, publication and/or presentation (collectively, 'document') is protected by copyright, trademark and other intellectual