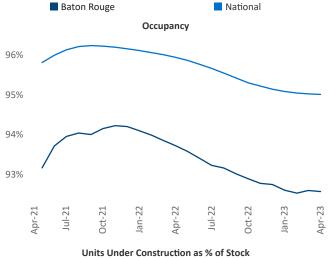

New lease asking **rents** are at \$1,135, up 3.2% ▲ from the previous year placing Baton Rouge at 81st overall in year-over-year rent growth.

Multifamily housing **demand** has been positive with **201** ▲ net units absorbed over the past twelve months. This is down **-779** ▼ units from the previous year's gain of **980** ▲ absorbed units.