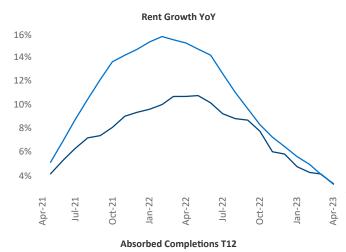

New lease asking **rents** are at \$1,135, up 3.2% ▲ from the previous year placing Baton Rouge at 81st overall in year-over-year rent growth.

Multifamily housing **demand** has been positive with **201** ▲ net units absorbed over the past twelve months. This is down **-779** ▼ units from the previous year's gain of **980** ▲ absorbed units.