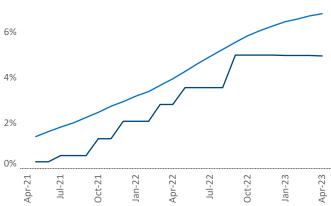

## Baton Rouge April 2023

Paincourtville

**Baton Rouge** is the **83rd** largest multifamily market with **40,803** completed units and **7,634** units in development, **2,015** of which have already broken ground.