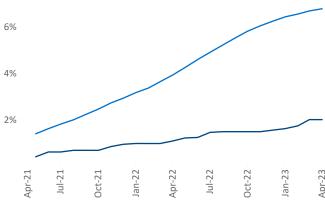

## Baltimore April 2023

**Baltimore** is the **21st** largest multifamily market with **229,745** completed units and **47,845** units in development, **4,630** of which have already broken ground.

New lease asking **rents** are at **\$1,674**, up **2.5%** ★ from the previous year placing Baltimore at **95th** overall in year-over-year rent growth.

Multifamily housing **demand** has been negative with -490 ▼ net units absorbed over the past twelve months. This is down -2,870 ▼ units from the previous year's gain of 2,380 ▲ absorbed units.

**Employment** in Baltimore has grown by **1.2%** ▲ over the past 12 months, while hourly wages have risen by **3.4%** ▲ YoY to **\$34.35** according to the *Bureau of Labor Statistics*.