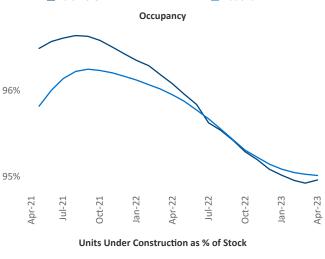

## Baltimore April 2023

**Baltimore** is the **21st** largest multifamily market with **229,745** completed units and **47,845** units in development, **4,630** of which have already broken ground.

New lease asking **rents** are at **\$1,674**, up **2.5%** ★ from the previous year placing Baltimore at **95th** overall in year-over-year rent growth.

Multifamily housing **demand** has been negative with -490 ▼ net units absorbed over the past twelve months. This is down -2,870 ▼ units from the previous year's gain of 2,380 ▲ absorbed units.

**Employment** in Baltimore has grown by **1.2%** ▲ over the past 12 months, while hourly wages have risen by **3.4%** ▲ YoY to **\$34.35** according to the *Bureau of Labor Statistics*.