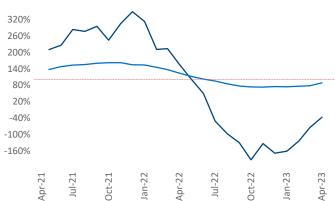

Multifamily housing **demand** has been negative with -490 ▼ net units absorbed over the past twelve months. This is down -2,870 ▼ units from the previous year's gain of 2,380 ▲ absorbed units.

**Employment** in Baltimore has grown by **1.2%** ▲ over the past 12 months, while hourly wages have risen by **3.4%** ▲ YoY to **\$34.35** according to the *Bureau of Labor Statistics*.