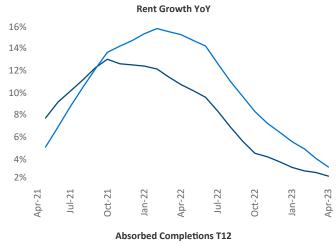

## Baltimore April 2023

**Baltimore** is the **21st** largest multifamily market with **229,745** completed units and **47,845** units in development, **4,630** of which have already broken ground.

New lease asking **rents** are at **\$1,674**, up **2.5%** ★ from the previous year placing Baltimore at **95th** overall in year-over-year rent growth.

Multifamily housing **demand** has been negative with -490 ▼ net units absorbed over the past twelve months. This is down -2,870 ▼ units from the previous year's gain of 2,380 ▲ absorbed units.

**Employment** in Baltimore has grown by **1.2%** ▲ over the past 12 months, while hourly wages have risen by **3.4%** ▲ YoY to **\$34.35** according to the *Bureau of Labor Statistics*.