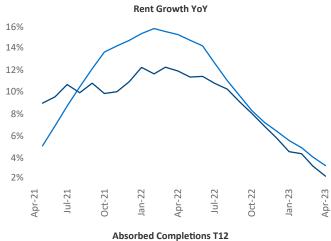

New lease asking **rents** are at \$1,166, up 2.3% ▲ from the previous year placing Augusta at 99th overall in year-over-year rent growth.

Multifamily housing **demand** has been positive with **523** ▲ net units absorbed over the past twelve months. This is down **-414** ▼ units from the previous year's gain of **937** ▲ absorbed units.