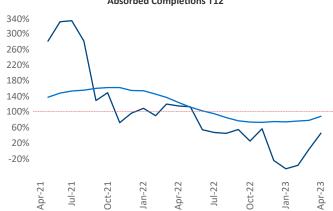

New lease asking **rents** are at \$1,166, up 2.3% ▲ from the previous year placing Augusta at 99th overall in year-over-year rent growth.

Multifamily housing **demand** has been positive with **523** ▲ net units absorbed over the past twelve months. This is down **-414** ▼ units from the previous year's gain of **937** ▲ absorbed units.