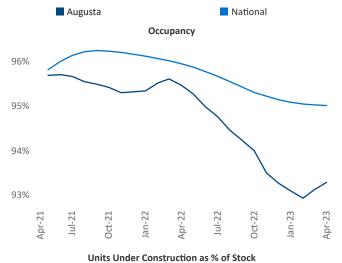

New lease asking **rents** are at \$1,166, up 2.3% ▲ from the previous year placing Augusta at 99th overall in year-over-year rent growth.

Multifamily housing **demand** has been positive with **523** ▲ net units absorbed over the past twelve months. This is down **-414** ▼ units from the previous year's gain of **937** ▲ absorbed units.