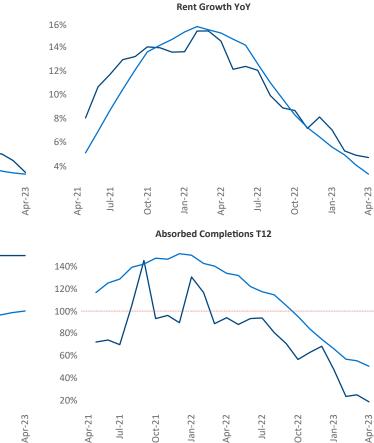

New lease asking **rents** are at **\$1,397**, up **4.7%** ▲ from the previous year placing Athens at **57th** overall in year-over-year rent growth.

Multifamily housing **demand** has been positive with **404** ▲ net units absorbed over the past twelve months. This is down **-889** ▼ units from the previous year's gain of **1,293** ▲ absorbed units.