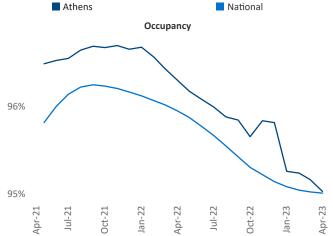

Jeff Adler Vice President

Contacts Razvan Cimpean

SEO Engineer

Athens

April 2023

Athens is the **109th** largest multifamily market with **22,450** completed units and **11,886** units in development, **2,261** of which have already broken ground.

New lease asking **rents** are at **\$1,397**, up **4.7%** ▲ from the previous year placing Athens at **57th** overall in year-over-year rent growth.

Multifamily housing **demand** has been positive with **404** ▲ net units absorbed over the past twelve months. This is down **-889** ▼ units from the previous year's gain of **1,293** ▲ absorbed units.

**Employment** in Athens has grown by **3.9%** ▲ over the past 12 months, while hourly wages have risen by **9.2%** ▲ YoY to **\$27.78** according to the *Bureau of Labor Statistics*.











## DISCLAIMER

ALTHOUGH EVERY EFFORT IS MADE TO ENSURE THE ACCURACY, TIMELINESS AND COMPLETENESS OF THE INFORMATION PROVIDED IN THIS PUBLICATION, THE INFORMATION IS PROVIDED "AS IS" AND YARDI MATRIX DOES NOT GUARANTEE, WARRANT, REPRESENT OR UNDERTAKE THAT THE INFORMATION PROVIDED IS CORRECT, ACCURATE, CURRENT OR COMPLETE. YARDI MATRIX IS NOT LIABLE FOR ANY LOSS, CLAIM, OR DEMAND ARISING DIRECTLY OR INDIRECTLY FROM ANY USE OR RELIANCE UPON THE INFORMATION CONTAINED HEREIN.

## **COPYRIGHT NOTICE**

This document, publication and/or presentation (collectively, 'document') is protected by copyright, trademark and other intellectual property laws. Use of this document is subject to the terms and conditions of Yardi Systems, Inc. dba Yardi Matrix's Terms of Use <a href="http://www.yardima