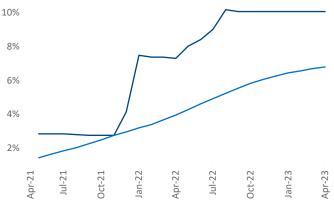

New lease asking **rents** are at **\$1,397**, up **4.7%** ▲ from the previous year placing Athens at **57th** overall in year-over-year rent growth.

Multifamily housing **demand** has been positive with **404** ▲ net units absorbed over the past twelve months. This is down **-889** ▼ units from the previous year's gain of **1,293** ▲ absorbed units.