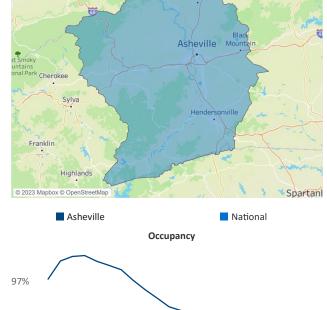

**Asheville** is the **111th** largest multifamily market with **21,000** completed units and **14,262** units in development, **2,408** of which have already broken ground.

New lease asking **rents** are at **\$1,690**, up **6.0%** ▲ from the previous year placing Asheville at **34th** overall in year-over-year rent growth.

Apr-23

Apr-23

Jul-21 Oct-21 Jan-22 Jul-22 Oct-22

Units Under Construction as % of Stock