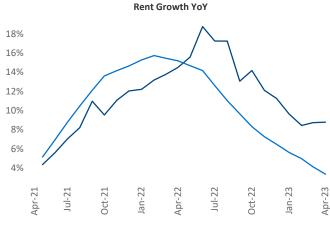

New lease asking **rents** are at **\$1,341**, up **8.8%** ▲ from the previous year placing Anchorage at **8th** overall in year-over-year rent growth.

Multifamily housing **demand** has been positive with **99** ▲ net units absorbed over the past twelve months. This is up **109** ▲ units from the previous year's loss of **-10** ▼ absorbed units.