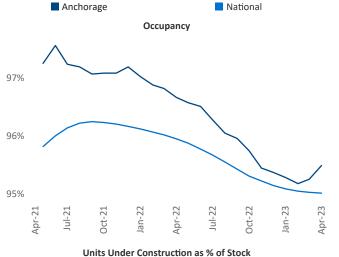

nt <u>Jeff.Adler@yardi.com</u> Razvan Cimpean SEO Engineer Razvan-I.Cimpean@yardi.com Anchorage April 2023



**Anchorage** is the **120th** largest multifamily market with **8,319** completed units and **530** units in development, **0** of which have already broken ground.

New lease asking **rents** are at **\$1,341**, up **8.8%** ▲ from the previous year placing Anchorage at **8th** overall in year-over-year rent growth.

Multifamily housing **demand** has been positive with **99** ▲ net units absorbed over the past twelve months. This is up **109** ▲ units from the previous year's loss of **-10** ▼ absorbed units.

Employment in Anchorage has grown by 2.9% ▲ over the past 12 months, while hourly wages have risen by 5.4% ▲ YoY to \$32.80 according to the *Bureau of Labor Statistics*.









## **DISCLAIMER**

ALTHOUGH EVERY EFFORT IS MADE TO ENSURE THE ACCURACY, TIMELINESS AND COMPLETENESS OF THE INFORMATION PROVIDED IN THIS PUBLICATION, THE INFORMATION IS PROVIDED "AS IS" AND YARDI MATRIX DOES NOT GUARANTEE, WARRANT, REPRESENT OR UNDERTAKE THAT THE INFORMATION PROVIDED IS CORRECT, ACCURATE, CURRENT OR COMPLETE. YARDI MATRIX IS NOT LIABLE FOR ANY LOSS, CLAIM, OR DEMAND ARISING DIRECTLY OR INDIRECTLY FROM ANY USE OR RELIANCE UPON THE INFORMATION CONTAINED HEREIN.

## **COPYRIGHT NOTICE**

This document, publication and/or presentation (collectively, 'document') is protected by copyright, trademark and other intellectual property laws. Use of this document is subject to the terms and conditions of Yardi Systems, Inc. dba Yardi Matrix's Terms of Use <a href="http://www.y