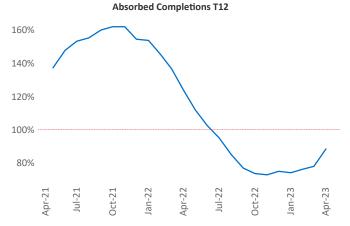

New lease asking **rents** are at **\$1,341**, up **8.8%** ▲ from the previous year placing Anchorage at **8th** overall in year-over-year rent growth.

Multifamily housing **demand** has been positive with **99** ▲ net units absorbed over the past twelve months. This is up **109** ▲ units from the previous year's loss of **-10** ▼ absorbed units.