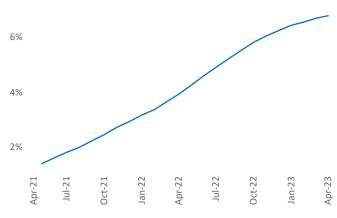

New lease asking **rents** are at **\$1,341**, up **8.8%** ▲ from the previous year placing Anchorage at **8th** overall in year-over-year rent growth.

Multifamily housing **demand** has been positive with **99** ▲ net units absorbed over the past twelve months. This is up **109** ▲ units from the previous year's loss of **-10** ▼ absorbed units.