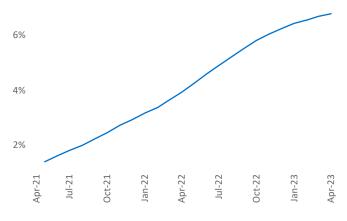

New lease asking **rents** are at **\$1,341**, up **8.8%** from the previous year placing Anchorage at 8th overall in year-over-year rent growth.

Multifamily housing **demand** has been positive with 99 **A** net units absorbed over the past twelve months. This is up 109 units from the previous year's loss of -10 V absorbed units.