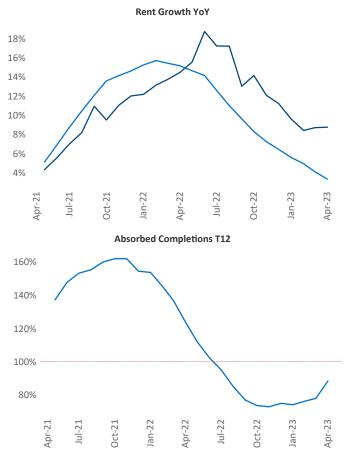

New lease asking **rents** are at **\$1,341**, up **8.8%** from the previous year placing Anchorage at 8th overall in year-over-year rent growth.

Multifamily housing **demand** has been positive with 99 **A** net units absorbed over the past twelve months. This is up 109 units from the previous year's loss of -10 V absorbed units.