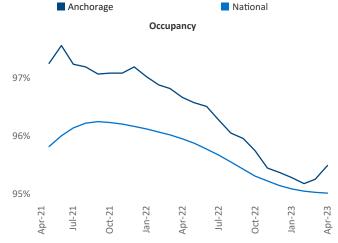

Contacts

Jeff Adler

Vice President

Razvan Cimpean SEO Engineer Jeff.Adler@yardi.com Razvan-I.Cimpean@yardi.com Anchorage April 2023

Anchorage is the 120th largest multifamily market with 8,319 completed units and 530 units in development, 0 of which have already broken ground.

New lease asking **rents** are at **\$1,341**, up **8.8%** from the previous year placing Anchorage at 8th overall in year-over-year rent growth.

Multifamily housing **demand** has been positive with 99 **A** net units absorbed over the past twelve months. This is up 109 units from the previous year's loss of -10 V absorbed units.

**Employment** in Anchorage has grown by **2.9%** A over the past 12 months, while hourly wages have risen by 5.4% YoY to \$32.80 according to the Bureau of Labor Statistics.











## DISCLAIMER

ALTHOUGH EVERY EFFORT IS MADE TO ENSURE THE ACCURACY, TIMELINESS AND COMPLETENESS OF THE INFORMATION PROVIDED IN THIS PUBLICATION, THE INFORMATION IS PROVIDED "AS IS" AND YARDI MATRIX DOES NOT GUARANTEE, WARRANT, REPRESENT OR UNDERTAKE THAT THE INFORMATION PROVIDED IS CORRECT, ACCURATE, CURRENT OR COMPLETE. YARDI MATRIX IS NOT LIABLE FOR ANY LOSS, CLAIM, OR DEMAND ARISING DIRECTLY OR INDIRECTLY FROM ANY USE OR RELIANCE UPON THE INFORMATION CONTAINED HEREIN.

## **COPYRIGHT NOTICE**

This document, publication and/or presentation (collectively, 'document') is protected by copyright, trademark and other intellectual property laws. Use of this document is subject to the terms and conditions of Yardi Systems, Inc. dba Yardi Matrix's Terms of Use <a href="http://www.yardi